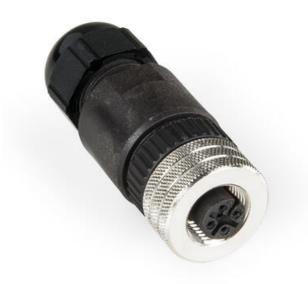

## MOLEX - M12 FIELD WIREABLE CONNECTOR FEMALE

8A4000-31 M12 wireable female 0° 4pole PG7

- Screw-clamp connection
- Straight and angled
- Easy assembly to sensor and actuator cables
- IP67