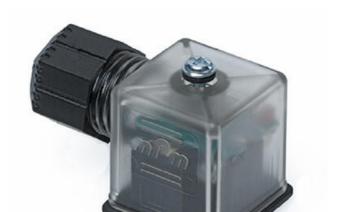

## MOLEX - MPM DIN FORM A LOW HOUSING / HIGH HOUSING

S18209TC421 DIN A wireable 2+earth red LED+VDR 24V PG9

- With or without LED and transient protection
- Fibreglass-reinforced housing
- Turnable insert
- EN175301-803 (DIN43650)-A

## PRODUCT DESCRIPTION

Standard internal thread DIN valve connector, IP65 rated. Available with different thread style, gaskets and circuitry. Conforms to EN 175301-803.

IP67 rated DIN valve connectors with improved strain relief. Cable retention force increased by up to 20% over internal nut styles. Enlarged Cable range that covers the PG9 and PG11 internal thread connector cable range. Conforms to EN 175301-803.