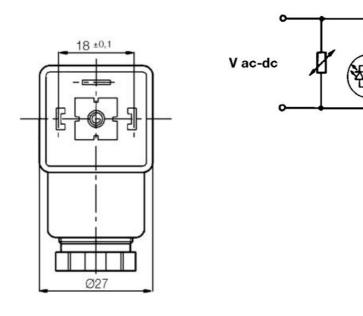

## **SPECIFICATIONS**

| Circuit                                                 | C4: LED & varistor        |
|---------------------------------------------------------|---------------------------|
| IP Class                                                | IP65                      |
| Cross-Section Max                                       | 1.5 mm²                   |
| Cable Diameter Max                                      | 8 mm                      |
| Cable Diameter Min                                      | 6 mm                      |
| Cable entry CVL                                         | PG9                       |
| Color House                                             | Transparent               |
| Central Material                                        | Polyamide                 |
|                                                         |                           |
| LED indicator                                           | Yes                       |
| Connector                                               | Yes DINA 43650            |
|                                                         |                           |
| Connector                                               | DINA 43650                |
| Connector  Temperature range to                         | DINA 43650<br>90 °C       |
| Connector  Temperature range to  Temperature range from | DINA 43650  90 °C  -40 °C |

| Packing Materials    | NBR                        |
|----------------------|----------------------------|
| Colour LED           | Red                        |
| Screw and Gasket     | Profile NBR gasket & screw |
| Manufacturer Part No | 1210640579                 |