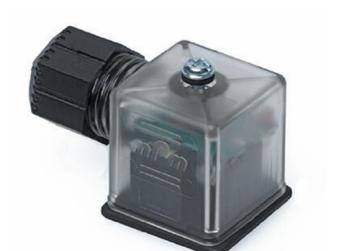

## MOLEX - MPM DIN FORM A LOW HOUSING / HIGH HOUSING

C28200N0R

DIN A connector 2P+ground, Ext thread, IP67, Black

- With or without LED and transient protection
- Fibreglass-reinforced housing
- Turnable insert
- EN175301-803 (DIN43650)-A

## PRODUCT DESCRIPTION

Standard internal thread DIN valve connector, IP65 rated. Available with different thread style, gaskets and circuitry. Conforms to EN 175301-803.

IP67 rated DIN valve connectors with improved strain relief. Cable retention force increased by up to 20% over internal nut styles. Enlarged Cable range that covers the PG9 and PG11 internal thread connector cable range. Conforms to EN 175301-803.

## **SPECIFICATIONS**

| Circuit                                                              | No circuit                      |
|----------------------------------------------------------------------|---------------------------------|
| IP Class                                                             | IP67                            |
| Cross-Section Max                                                    | 1.5 mm²                         |
| Cable Diameter Max                                                   | 9 mm                            |
| Cable Diameter Min                                                   | 4 mm                            |
| Color House                                                          | Black                           |
| Central Material                                                     | Polyamide                       |
|                                                                      |                                 |
| LED indicator                                                        | No                              |
| LED indicator  Connector                                             | No<br>DINA 43650                |
|                                                                      |                                 |
| Connector                                                            | DINA 43650                      |
| Connector Temperature range to                                       | DINA 43650<br>90 °C             |
| Connector  Temperature range to  Temperature range from              | DINA 43650<br>90 °C<br>-40 °C   |
| Connector  Temperature range to  Temperature range from  Current max | DINA 43650  90 °C  -40 °C  16 A |