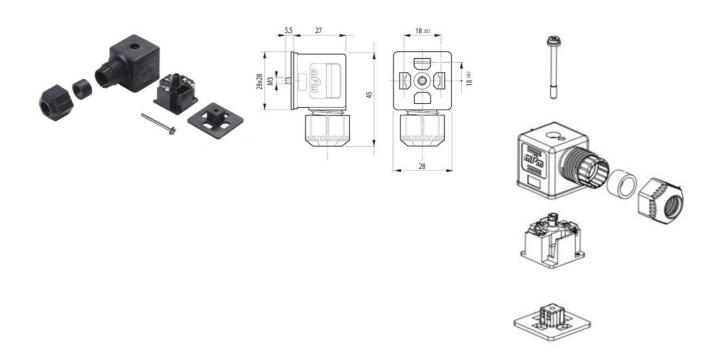

## MOLEX - MPM DIN FORM A LOW HOUSING / HIGH HOUSING

C28200N0R

DIN A connector 2P+ground, Ext thread, IP67, Black

- With or without LED and transient protection
- Fibreglass-reinforced housing
- Turnable insert
- EN175301-803 (DIN43650)-A

## PRODUCT DESCRIPTION

Standard internal thread DIN valve connector, IP65 rated. Available with different thread style, gaskets and circuitry. Conforms to EN 175301-803.

IP67 rated DIN valve connectors with improved strain relief. Cable retention force increased by up to 20% over internal nut styles. Enlarged Cable range that covers the PG9 and PG11 internal thread connector cable range. Conforms to EN 175301-803.

## **SPECIFICATIONS**

| Circuit                                                              | No circuit                      |
|----------------------------------------------------------------------|---------------------------------|
| IP Class                                                             | IP67                            |
| Cross-Section Max                                                    | 1.5 mm²                         |
| Cable Diameter Max                                                   | 9 mm                            |
| Cable Diameter Min                                                   | 4 mm                            |
| Color House                                                          | Black                           |
| Central Material                                                     | Polyamide                       |
|                                                                      |                                 |
| LED indicator                                                        | No                              |
| LED indicator  Connector                                             | No<br>DINA 43650                |
|                                                                      |                                 |
| Connector                                                            | DINA 43650                      |
| Connector Temperature range to                                       | DINA 43650<br>90 °C             |
| Connector  Temperature range to  Temperature range from              | DINA 43650<br>90 °C<br>-40 °C   |
| Connector  Temperature range to  Temperature range from  Current max | DINA 43650  90 °C  -40 °C  16 A |