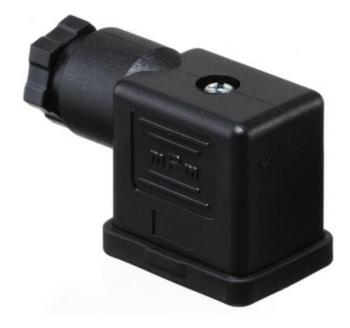

## MOLEX - MPM DIN FORM B INDUSTRIAL / DIN FORM B

C22200N0R

Form B Industrial, 2P+Earth, Ext Thread, IP67, Black

- With or without LED and transient protection
- Fibreglass-reinforced housing
- Turnable insert
- 11 mm or 10 mm connector distance EN175301-803 (DIN43650-B Industrial/-B)

## PRODUCT DESCRIPTION

IP67 rated DIN valve connectors with improved strain relief. Cable retention force increased by up to 20% over internal nut styles. Enlarged Cable range that covers the PG9 and PG11 internal thread connector cable range. Conforms to EN 175301-803.