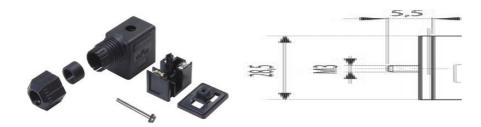

## **SPECIFICATIONS**

| Circuit                                                                  | No circuit                          |
|--------------------------------------------------------------------------|-------------------------------------|
| IP Class                                                                 | IP67                                |
| Cross-Section Max                                                        | 1.5 mm <sup>2</sup>                 |
| Cable Diameter Max                                                       | 9 mm                                |
| Cable Diameter Min                                                       | 4 mm                                |
| Color House                                                              | Black                               |
| Central Material                                                         | Polyamide                           |
|                                                                          |                                     |
| LED indicator                                                            | No                                  |
| LED indicator  Temperature range to                                      | No 90 °C                            |
|                                                                          |                                     |
| Temperature range to                                                     | 90 °C                               |
| Temperature range to Temperature range from                              | 90 °C<br>-40 °C                     |
| Temperature range to  Temperature range from  Current max                | 90 °C<br>-40 °C<br>16 A             |
| Temperature range to  Temperature range from  Current max  Rated voltage | 90 °C -40 °C 16 A 250 V AC/300 V DC |

| C     |     | 014    |  |
|-------|-----|--------|--|
| Screw | and | Gasket |  |

## Integrated NBR Gasket & IP67 screw

**Manufacturer Part No** 

1212020001