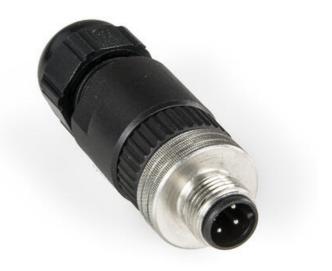

## MOLEX - M12 FIELD WIREABLE CONNECTOR MALE

8A4006-32 M12 wireable male 0° 4pole PG9

- · Straight and angled
- Easy assembly to sensor and actuator cables
- A-, B and D-coded connectors

## SPECIFICATIONS

| Number of poles                  | 4                    |
|----------------------------------|----------------------|
| Connection Thread                | M12                  |
| Contact Embodiment               | Straight male        |
| Material of connection           | Brass                |
| Shielded                         | No                   |
| Coding                           | A                    |
| IP Class                         | IP67                 |
| Materials Contacts               | Silver plated copper |
| LED indicator                    | No                   |
| Current max                      | 4 A                  |
|                                  |                      |
| Voltage DC max                   | 300 V                |
| Voltage DC max                   | 300 V                |
| Voltage DC max<br>Voltage AC max | 300 V<br>250 V       |
|                                  |                      |
| Voltage AC max                   | 250 V                |