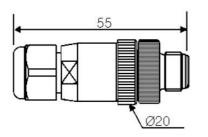

## SPECIFICATIONS

| Number of poles                  | 4                    |
|----------------------------------|----------------------|
| Connection Thread                | M12                  |
| Contact Embodiment               | Straight male        |
| Material of connection           | Brass                |
| Shielded                         | No                   |
| Coding                           | A                    |
| IP Class                         | IP67                 |
| Materials Contacts               | Silver plated copper |
| LED indicator                    | No                   |
| Current max                      | 4 A                  |
|                                  |                      |
| Voltage DC max                   | 300 V                |
| Voltage DC max                   | 300 V                |
| Voltage DC max<br>Voltage AC max | 300 V<br>250 V       |
|                                  |                      |
| Voltage AC max                   | 250 V                |

| Cable Diameter Min   | 4.1 mm     |
|----------------------|------------|
| Cross-Section Max    | 0.75 mm²   |
| Manufacturer Part No | 1200710039 |
| Material of body     | Plastic    |