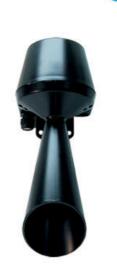

## AUER EX CLASSIFIED SIGNAL HORN MHPT

301100110 Ex/ATEX Signal horn, 110 V ac, MHPT

- Strong, well-designed signal horn
- For use in Zone 1 and 2
- Insulation class II
- IP54, -20 to +70 ° C

## PRODUCT DESCRIPTION

Strong well-designed horn for use in areas exposed to explosions in zones 1 and 2. The housing is made of impact resistant synthetic material.

Insulation class II.

DC models with electronic switch.