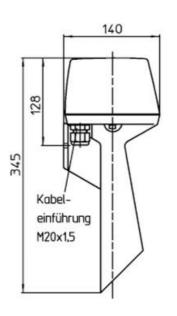

## **SPECIFICATIONS**

| Color House              | Black      |
|--------------------------|------------|
| IP Class                 | IP54       |
| Nominal current max      | 0,15 A     |
| Nominal current min      | 0,15 A     |
| Number of tones          | 1          |
| Operating Voltage AC Max | 122,5 V AC |
| Operating Voltage AC Min | 103,5 V AC |
| Sound level max          | 108 dB     |
| Sound level min          | 108 dB     |
| Temperature range from   | -20 °C     |
| Temperature range to     | 60 °C      |
| Terminal connection      | 2,5 mm²    |
| Weight                   | 500 g      |
|                          |            |