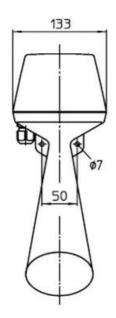

## **SPECIFICATIONS**

| Color House              | Black      |
|--------------------------|------------|
| IP Class                 | IP54       |
| Nominal current max      | 0,15 A     |
| Nominal current min      | 0,15 A     |
| Number of tones          | 1          |
| Operating Voltage AC Max | 122,5 V AC |
| Operating Voltage AC Min | 103,5 V AC |
| Sound level max          | 108 dB     |
| Sound level min          | 108 dB     |
| Temperature range from   | -20 °C     |
| Temperature range to     | 60 °C      |
| Terminal connection      | 2,5 mm²    |
| Weight                   | 500 g      |
|                          |            |