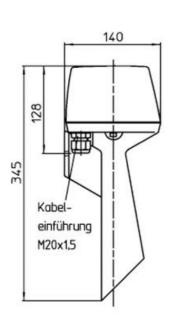

## AUER EX CLASSIFIED SIGNAL HORN MHPT

301100110 Ex/ATEX Signal horn, 110 V ac, MHPT

- Strong, well-designed signal horn
- For use in Zone 1 and 2
- Insulation class II
- IP54, -20 to +70 ° C

## PRODUCT DESCRIPTION

Strong well-designed horn for use in areas exposed to explosions in zones 1 and 2. The housing is made of impact resistant synthetic material.

Insulation class II.

DC models with electronic switch.

## **SPECIFICATIONS**

| Color House              | Black      |
|--------------------------|------------|
| IP Class                 | IP54       |
| Nominal current max      | 0,15 A     |
| Nominal current min      | 0,15 A     |
| Number of tones          | 1          |
| Operating Voltage AC Max | 122,5 V AC |
| Operating Voltage AC Min | 103,5 V AC |
| Sound level max          | 108 dB     |
| Sound level min          | 108 dB     |
| Temperature range from   | -20 °C     |
| Temperature range to     | 60 °C      |
| Terminal connection      | 2,5 mm²    |
| Weight                   | 500 g      |
|                          |            |