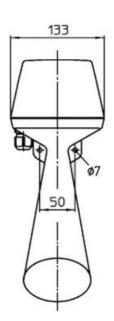

## **SPECIFICATIONS**

| Color House              | Black      |
|--------------------------|------------|
| IP Class                 | IP54       |
| Nominal current max      | 0,15 A     |
| Nominal current min      | 0,15 A     |
| Number of tones          | 1          |
| Operating Voltage AC Max | 122,5 V AC |
| Operating Voltage AC Min | 103,5 V AC |
| Sound level max          | 108 dB     |
| Sound level min          | 108 dB     |
| Temperature range from   | -20 °C     |
| Temperature range to     | 60 °C      |
| Terminal connection      | 2,5 mm²    |
| Weight                   | 500 g      |
|                          |            |