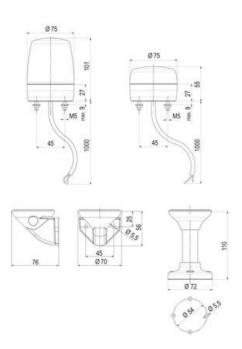

Its Ø 75 mm large compact and brilliant beacon range can be available prewired with 1 m cable with PUR-jacket (except PHM), open ends, with pre-mounted stainless fixation screws it is ready to use.

Complete offering of beacons with modern LED technique (long lifetime, low current consumption, vibration-proof), LED multi strobe beacon with 2 LED strobe patterns; LED 6-times strobe/LED multi strobe, all externally switchable.

Different models available depending on performance needed, models with high and low lens, xenon strobe models with voltage range 10-100 V DC / 20-70 V AC. Mounting options include horizontal (standard), vertical and pole mounting (accessory)

## **SPECIFICATIONS**

| Color House     | Black      |
|-----------------|------------|
| Color Lens      | Orange     |
| Diameter        | 75 mm      |
| Flash Frequency | 2 Hz       |
| Height          | 55 mm      |
| IK Class        | 8          |
| IP Class        | IP66, IP67 |
| Light source    | LED        |

| Light type              | Flash, Steady |
|-------------------------|---------------|
| Nominal current         | 70 mA         |
| Nominal Supply Voltage  | 24 V AC/DC    |
| Operational Temperature | -30°C 60°C    |
| Weight                  | 200 g         |