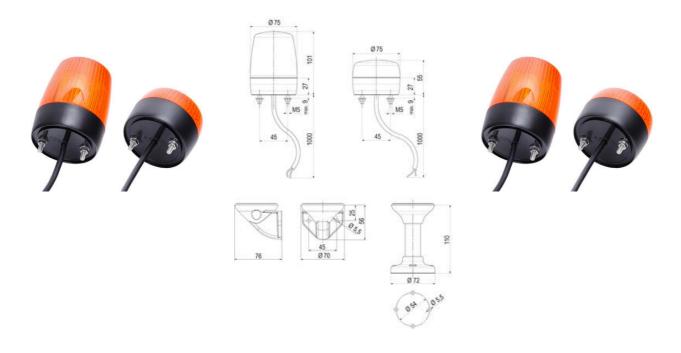

Its Ø 75 mm large compact and brilliant beacon range can be available prewired with 1 m cable with PUR-jacket (except PHM), open ends, with pre-mounted stainless fixation screws it is ready to use.

Complete offering of beacons with modern LED technique (long lifetime, low current consumption, vibration-proof), LED multi strobe beacon with 2 LED strobe patterns; LED 6-times strobe/LED multi strobe, all externally switchable.

Different models available depending on performance needed, models with high and low lens, xenon strobe models with voltage range 10-100 V DC / 20-70 V AC. Mounting options include horizontal (standard), vertical and pole mounting (accessory)

## **SPECIFICATIONS**

| Color House     | Black      |
|-----------------|------------|
| Color Lens      | Orange     |
| Diameter        | 75 mm      |
| Flash Frequency | 2 Hz       |
| Height          | 55 mm      |
| IK Class        | 8          |
| IP Class        | IP66, IP67 |
| Light source    | LED        |

| Light type              | Flash, Steady |
|-------------------------|---------------|
| Nominal current         | 70 mA         |
| Nominal Supply Voltage  | 24 V AC/DC    |
| Operational Temperature | -30°C 60°C    |
| Weight                  | 200 g         |