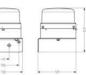

## SPECIFICATIONS

| Color House                | Black      |
|----------------------------|------------|
| Color Lens                 | Orange     |
| Diameter                   | 120 mm     |
| Height                     | 102 mm     |
| IP Class                   | IP65       |
| Lamp power                 | 25 W       |
| Lamp Socket                | Ba15d      |
| Light source               | Bulb       |
| Light type                 | Steady     |
| Nominal Supply Voltage     | 12-24 V    |
| Number Of Optional Modules | 1          |
| Operational Temperature    | -30°C 60°C |

2,5 mm²

230 g

| H,                                     | 6   | м, | W     |
|----------------------------------------|-----|----|-------|
| ~~~~~~~~~~~~~~~~~~~~~~~~~~~~~~~~~~~~~~ |     | 4  | <br>_ |
| ¢                                      | •   |    | _     |
| -                                      | -0- |    |       |