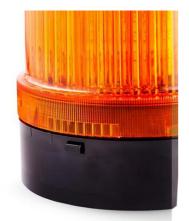

## G SERIES, WARNING LIGHT Ø120 MM

822501900 WLG / steady light, amber

- Fixed or flashing shine
- Max. 25 W
- IP65
- Bayonet connector

## PRODUCT DESCRIPTION

The Series G is AUERs best-value solution for universal applications. The large signal lamp with 48 LEDs produces an excellent frontal and lateral signal effect. The surface-mounted beacon series is available in the size  $\emptyset$  120 mm with a low calotte. With an ingress protection class of IP65, the G series surface-mounted beacon is recommended for outdoor use.

Mounting options include vertical mounting, this model also contains a bayonet locking system with push button. It is used for general applications due to its attractive price to performance ratio.