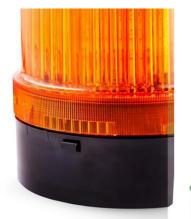

## PRODUCT DESCRIPTION

The Series G is AUERs best-value solution for universal applications. The large signal lamp with 48 LEDs produces an excellent frontal and lateral signal effect. The surface-mounted beacon series is available in the size  $\emptyset$  120 mm with a low calotte. With an ingress protection class of IP65, the G series surface-mounted beacon is recommended for outdoor use.

Mounting options include vertical mounting, this model also contains a bayonet locking system with push button. It is used for general applications due to its attractive price to performance ratio.