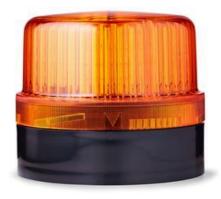

## G SERIES, WARNING LIGHT Ø120 MM

822501900 WLG / steady light, amber

- Fixed or flashing shine
- Max. 25 W
- IP65
- Bayonet connector

## PRODUCT DESCRIPTION

The Series G is AUERs best-value solution for universal applications. The large signal lamp with 48 LEDs produces an excellent frontal and lateral signal effect. The surface-mounted beacon series is available in the size  $\emptyset$  120 mm with a low calotte. With an ingress protection class of IP65, the G series surface-mounted beacon is recommended for outdoor use.

Mounting options include vertical mounting, this model also contains a bayonet locking system with push button. It is used for general applications due to its attractive price to performance ratio.