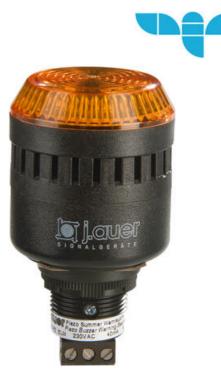

## PANEL MOUNT BEACON WITH SOUNDER, E SERIES

813511313 ELM BUZZER+LED AMBER 230VAC

- Ø 22.5mm Hole mounted panel mount buzzer with LED beacon
- 85-103 dB Range
- Continuous, Pulsing or wobble tones

## PRODUCT DESCRIPTION

The E series of panel mounted LED buzzers offers a high quality and flexible signalling solution.

- universally useable panel mount buzzer with LED control light
- sizes Ø 65 mm Ø 45 mm
- models:

ELG-ELM panel mount buzzer – LED control light sound and light synchronized continuous tone – steady light pulsing tone – flashing light in pulse frequency wobble tone – flashing light in pulse frequency

EDG-EDM panel mount buzzer - LED control light continuous tone and steady light separately switchable

- well distinguishable tone types via terminal selectable (ELG)
- volume also in mounted condition infinitely adjustable
- LED control light high brightness, maintenance free
- PLC fit (leakage/inrush current)
- for mounting in Ø 22 mm and 30,5 mm bore holes (with adapter)