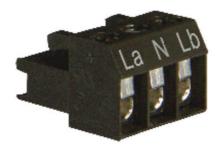

## Tone table

| Tone and light selection on terminal |   |    |                                   |
|--------------------------------------|---|----|-----------------------------------|
| La                                   | Ν | Lb | Tone and light synchronized       |
| x                                    | х |    | pulsing tone / LED flashing light |
| x                                    | х | x  | continuous tone / steady light    |
| L                                    |   |    |                                   |