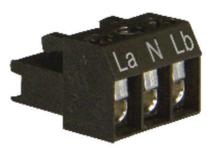

## Tone table

| Tone and light selection on terminal |   |    |                                   |
|--------------------------------------|---|----|-----------------------------------|
| La                                   | Ν | Lb | Tone and light synchronized       |
| x                                    | х |    | pulsing tone / LED flashing light |
| x                                    | х | x  | continuous tone / steady light    |
| L                                    |   |    |                                   |