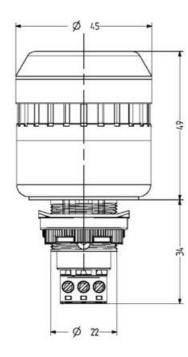

## SPECIFICATIONS

| Color House     | Black      |
|-----------------|------------|
| Color Lens      | Orange     |
| Diameter        | 45 mm      |
| Flash Frequency | 2 Hz       |
| IP Class        | IP65       |
| Light source    | LED        |
| Light type      | Orange LED |

| Mounting                 | Panel mount |
|--------------------------|-------------|
| Nominal current max      | 0,04 A      |
| Nominal current min      | 0,04 A      |
| Number of tones          | 3           |
| Operating Voltage AC Max | 253 V AC    |
| Operating Voltage AC Min | 207 V AC    |
| Sound control            | Yes         |
| Sound level max          | 98 dB       |
| Sound level min          | 85 dB       |
| Supply Voltage           | 230 V       |
| Temperature range from   | -25 °C      |
| Temperature range to     | 60 °C       |
| Terminal connection      | 2,5 mm²     |
| Tone frequency max       | 3500 Hz     |
| Tone frequency min       | 3500 Hz     |
| Weight                   | 65 g        |