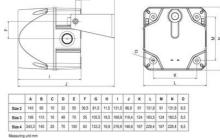

## **SPECIFICATIONS**

| Color House              | Red         |
|--------------------------|-------------|
| Diameter                 | 94 mm       |
| IK Class                 | 9           |
| IP Class                 | IP66        |
| Mounting                 | Independent |
| Nominal current max      | 0.075 A     |
| Nominal current min      | 0.075 A     |
| Number of tones          | 32          |
| Operating Voltage AC Max | 264 V AC    |
| Operating Voltage AC Min | 108 V AC    |
| Sound control            | Yes         |
| Sound level max          | 108 dB      |
| Supply Voltage           | 230 V       |
|                          |             |

| Temperature range from | -30 °C  |
|------------------------|---------|
| Temperature range to   | 60 °C   |
| Terminal connection    | 2.5 mm² |
| Tone frequency max     | 2900 Hz |
| Tone frequency min     | 150 Hz  |
| Weight                 | 300 g   |