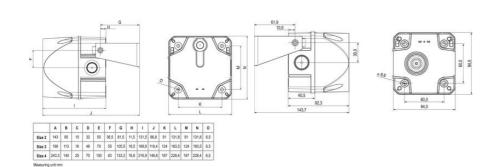

## PRODUCT DESCRIPTION

Our robust and powerful Multisiren is suitable for industrial, process, fire alarm, marine, etc. With up to 63 different tones, including several international standards, it is a warning product for many applications. The sirens can be mounted directly on the wall or on the ceiling and have cable inlets at the bottom and side.

## **SPECIFICATIONS**

| Color House              | Red         |
|--------------------------|-------------|
| Diameter                 | 94 mm       |
| IK Class                 | 9           |
| IP Class                 | IP66        |
| Mounting                 | Independent |
| Nominal current max      | 0.075 A     |
| Nominal current min      | 0.075 A     |
| Number of tones          | 32          |
| Operating Voltage AC Max | 264 V AC    |
| Operating Voltage AC Min | 108 V AC    |
| Sound control            | Yes         |
| Sound level max          | 108 dB      |
| Supply Voltage           | 230 V       |
|                          |             |

| Temperature range from | -30 °C  |
|------------------------|---------|
| Temperature range to   | 60 °C   |
| Terminal connection    | 2.5 mm² |
| Tone frequency max     | 2900 Hz |
| Tone frequency min     | 150 Hz  |
| Weight                 | 300 g   |