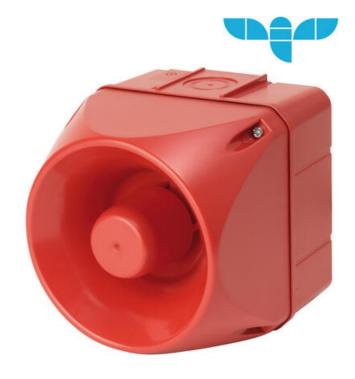

## **CUBIC MULTI SIREN 8-63 TONER SERIES "A"**

874170313 ASS-T SOUNDER 108dB/32 sounds, 110-240 V AC

- IP66
- Up to 127 dB
- Up to 63 tones
- Can be combined with series "Q"

## PRODUCT DESCRIPTION

Our robust and powerful Multisiren is suitable for industrial, process, fire alarm, marine, etc. With up to 63 different tones, including several international standards, it is a warning product for many applications. The sirens can be mounted directly on the wall or on the ceiling and have cable inlets at the bottom and side.

## **SPECIFICATIONS**

| Color House              | Red         |
|--------------------------|-------------|
| Diameter                 | 94 mm       |
| IK Class                 | 9           |
| IP Class                 | IP66        |
| Mounting                 | Independent |
| Nominal current max      | 0.075 A     |
| Nominal current min      | 0.075 A     |
| Number of tones          | 32          |
| Operating Voltage AC Max | 264 V AC    |
| Operating Voltage AC Min | 108 V AC    |
| Sound control            | Yes         |
| Sound level max          | 108 dB      |
| Supply Voltage           | 230 V       |
|                          |             |