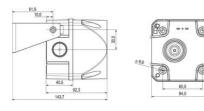

## PRODUCT DESCRIPTION

Our robust and powerful Multisiren is suitable for industrial, process, fire alarm, marine, etc. With up to 63 different tones, including several international standards, it is a warning product for many applications. The sirens can be mounted directly on the wall or on the ceiling and have cable inlets at the bottom and side.

## **SPECIFICATIONS**

| Color House              | Red         |
|--------------------------|-------------|
| Diameter                 | 94 mm       |
| IK Class                 | 9           |
| IP Class                 | IP66        |
| Mounting                 | Independent |
| Nominal current max      | 0.075 A     |
| Nominal current min      | 0.075 A     |
| Number of tones          | 32          |
| Operating Voltage AC Max | 264 V AC    |
| Operating Voltage AC Min | 108 V AC    |
| Sound control            | Yes         |
| Sound level max          | 108 dB      |
| Supply Voltage           | 230 V       |
|                          |             |

| Temperature range from | -30 °C  |
|------------------------|---------|
| Temperature range to   | 60 °C   |
| Terminal connection    | 2.5 mm² |
| Tone frequency max     | 2900 Hz |
| Tone frequency min     | 150 Hz  |
| Weight                 | 300 g   |