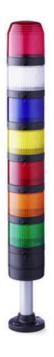

## SIGNAL TOWER Ø 70MM PC7

910015405 PC7DC, LED steady light beacon module, blue, 24 V AC/DC

- Ø 70 mm, Polycarbonate black
- Polycarbonate, amber, red, clear, blue, green, yellow or magenta
- LED steady beacon, LED flashing beacon, LED rotating beacon or LED multi colour beacon

## PRODUCT DESCRIPTION

The PC7 range of modular signal towers uses the highest quality components which are 6 times brighter than the competition.

Offers a complete range of bright LED modules with several function modes allowing you to have multi colour lights in 7 colours which can be switched externally (red, yellow, green, blue, clear, magenta and turquoise)