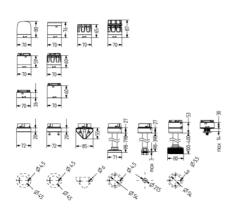

## SIGNAL TOWER Ø 70MM PC7

910015405 PC7DC, LED steady light beacon module, blue, 24 V AC/DC

- Ø 70 mm, Polycarbonate black
- Polycarbonate, amber, red, clear, blue, green, yellow or magenta
- LED steady beacon, LED flashing beacon, LED rotating beacon or LED multi colour beacon

## PRODUCT DESCRIPTION

The PC7 range of modular signal towers uses the highest quality components which are 6 times brighter than the competition.

Offers a complete range of bright LED modules with several function modes allowing you to have multi colour lights in 7 colours which can be switched externally (red, yellow, green, blue, clear, magenta and turquoise)

Multi tone siren modules use DIP switches enabling you to select one of eight tones.

Comprehensive range of mounting options including quick mount solutions whilst offering different tube lengths.

Each module allows to have a diffusor without altering the signalling effect, choosing between a clear or a diffuse signal tower appearance.

The M12 connector base accessory can be used for applications which need quick and cost effective installation.

| Color House            | Black   |
|------------------------|---------|
| Color Lens             | Blue    |
| Diameter               | 70 mm   |
| IP Class               | IP66    |
| Light source           | LED     |
| Light type             | Solid   |
| Nominal current max    | 0.058 A |
| Supply Voltage         | 24 V    |
| Temperature range from | -30 °C  |
| Temperature range to   | 70 °C   |
| Weight                 | 83 g    |