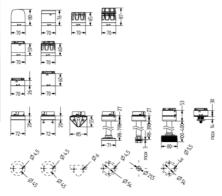

Multi tone siren modules use DIP switches enabling you to select one of eight tones.

Comprehensive range of mounting options including quick mount solutions whilst offering different tube lengths.

Each module allows to have a diffusor without altering the signalling effect, choosing between a clear or a diffuse signal tower appearance.

The M12 connector base accessory can be used for applications which need quick and cost effective installation.

| Color House            | Black   |
|------------------------|---------|
| Color Lens             | Blue    |
| Diameter               | 70 mm   |
| IP Class               | IP66    |
| Light source           | LED     |
| Light type             | Solid   |
| Nominal current max    | 0.058 A |
| Supply Voltage         | 24 V    |
| Temperature range from | -30 °C  |
| Temperature range to   | 70 °C   |
| Weight                 | 83 g    |