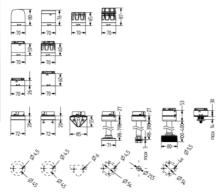

The M12 connector base accessory can be used for applications which need quick and cost effective installation.

| Color House            | Black   |
|------------------------|---------|
| Color Lens             | Clear   |
| Diameter               | 70 mm   |
| IP Class               | IP66    |
| Light source           | LED     |
| Light type             | Solid   |
| Nominal current max    | 0.058 A |
| Supply Voltage         | 24 V    |
| Temperature range from | -30 °C  |
| Temperature range to   | 70 °C   |
| Weight                 | 83 g    |