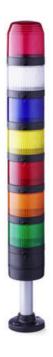

## SIGNAL TOWER Ø 70MM PC7

910014405 PC7DC, LED steady light beacon module, clear, 24 V AC/DC

- Ø 70 mm, Polycarbonate black
- Polycarbonate, amber, red, clear, blue, green, yellow or magenta
- LED steady beacon, LED flashing beacon, LED rotating beacon or LED multi colour beacon

## PRODUCT DESCRIPTION

The PC7 range of modular signal towers uses the highest quality components which are 6 times brighter than the competition.

Offers a complete range of bright LED modules with several function modes allowing you to have multi colour lights in 7 colours which can be switched externally (red, yellow, green, blue, clear, magenta and turquoise)