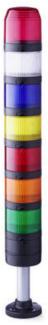

## SIGNAL TOWER Ø 70MM PC7

910016405 PC7DC, LED steady light beacon module, green , 24 V AC/DC

- Ø 70 mm, Polycarbonate black
- Polycarbonate, amber, red, clear, blue, green, yellow or magenta
- LED steady beacon, LED flashing beacon, LED rotating beacon or LED multi colour beacon

## PRODUCT DESCRIPTION

The PC7 range of modular signal towers uses the highest quality components which are 6 times brighter than the competition.

Offers a complete range of bright LED modules with several function modes allowing you to have multi colour lights in 7 colours which can be switched externally (red, yellow, green, blue, clear, magenta and turquoise)