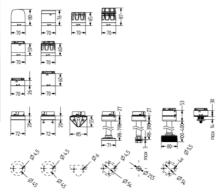

The M12 connector base accessory can be used for applications which need quick and cost effective installation.

| Color House            | Black   |
|------------------------|---------|
| Color Lens             | Green   |
| Diameter               | 70 mm   |
| IP Class               | IP66    |
| Light source           | LED     |
| Light type             | Solid   |
| Nominal current max    | 0.058 A |
| Supply Voltage         | 24 V    |
| Temperature range from | -30 °C  |
| Temperature range to   | 70 °C   |
| Weight                 | 83 g    |