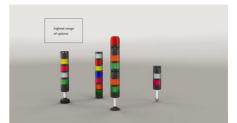

## SIGNAL TOWER Ø 70MM PC7

910011405 PC7DC, LED steady light beacon module, amber, 24 V AC/DC

- Ø 70 mm, Polycarbonate black
- Polycarbonate, amber, red, clear, blue, green, yellow or magenta
- LED steady beacon, LED flashing beacon, LED rotating beacon or LED multi colour beacon

## PRODUCT DESCRIPTION

The PC7 range of modular signal towers uses the highest quality components which are 6 times brighter than the competition.

Offers a complete range of bright LED modules with several function modes allowing you to have multi colour lights in 7 colours which can be switched externally (red, yellow, green, blue, clear, magenta and turquoise)

Multi tone siren modules use DIP switches enabling you to select one of eight tones.

Comprehensive range of mounting options including quick mount solutions whilst offering different tube lengths.

Each module allows to have a diffusor without altering the signalling effect, choosing between a clear or a diffuse signal tower appearance.