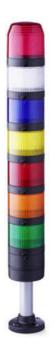

## PRODUCT DESCRIPTION

The PC7 range of modular signal towers uses the highest quality components which are 6 times brighter than the competition.

Offers a complete range of bright LED modules with several function modes allowing you to have multi colour lights in 7 colours which can be switched externally (red, yellow, green, blue, clear, magenta and turquoise)

Multi tone siren modules use DIP switches enabling you to select one of eight tones.

Comprehensive range of mounting options including quick mount solutions whilst offering different tube lengths.

Each module allows to have a diffusor without altering the signalling effect, choosing between a clear or a diffuse signal tower appearance.