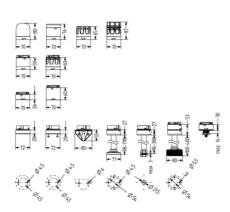

The M12 connector base accessory can be used for applications which need quick and cost effective installation.

| Color House            | Black   |
|------------------------|---------|
| Color Lens             | Orange  |
| Diameter               | 70 mm   |
| IP Class               | IP66    |
| Light source           | LED     |
| Light type             | Solid   |
| Nominal current max    | 0.058 A |
| Supply Voltage         | 24 V    |
| Temperature range from | -30 °C  |
| Temperature range to   | 70 °C   |
| Weight                 | 83 g    |