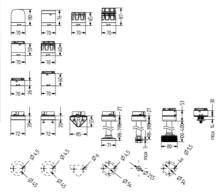

The M12 connector base accessory can be used for applications which need quick and cost effective installation.

| Color House            | Black   |
|------------------------|---------|
| Color Lens             | Orange  |
| Diameter               | 70 mm   |
| IP Class               | IP66    |
| Light source           | LED     |
| Light type             | Solid   |
| Nominal current max    | 0.058 A |
| Supply Voltage         | 24 V    |
| Temperature range from | -30 °C  |
| Temperature range to   | 70 °C   |
| Weight                 | 83 g    |