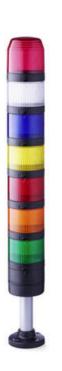

## SIGNAL TOWER Ø 70MM PC7

910018405 PC7DC, LED steady light beacon module, magenta, 24 V AC/DC

- Modular signal tower
- Ø 70 mm, Polycarbonate black
- Polycarbonate, amber, red, clear, blue, green, yellow or magenta
- LED steady beacon, LED flashing beacon, LED rotating beacon or LED multi colour beacon

## PRODUCT DESCRIPTION

The PC7 range of modular signal towers uses the highest quality components which are 6 times brighter than the competition.

Offers a complete range of bright LED modules with several function modes allowing you to have multi colour lights in 7 colours which can be switched externally (red, yellow, green, blue, clear, magenta and turquoise)