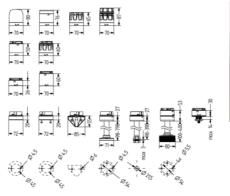

Multi tone siren modules use DIP switches enabling you to select one of eight tones.

Comprehensive range of mounting options including quick mount solutions whilst offering different tube lengths.

Each module allows to have a diffusor without altering the signalling effect, choosing between a clear or a diffuse signal tower appearance.

The M12 connector base accessory can be used for applications which need quick and cost effective installation.