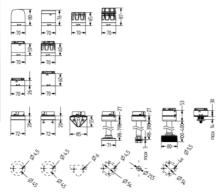

The M12 connector base accessory can be used for applications which need quick and cost effective installation.

| Color House            | Black   |
|------------------------|---------|
| Color Lens             | Red     |
| Diameter               | 70 mm   |
| IP Class               | IP66    |
| Light source           | LED     |
| Light type             | Solid   |
| Nominal current max    | 0.058 A |
| Supply Voltage         | 24 V    |
| Temperature range from | -30 °C  |
| Temperature range to   | 70 °C   |
| Weight                 | 83 g    |