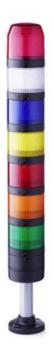

## SIGNAL TOWER Ø 70MM PC7

910012405 PC7DC, LED steady light beacon module, red, 24 V AC/DC

- Ø 70 mm, Polycarbonate black
- Polycarbonate, amber, red, clear, blue, green, yellow or magenta
- LED steady beacon, LED flashing beacon, LED rotating beacon or LED multi colour beacon

The M12 connector base accessory can be used for applications which need quick and cost effective installation.

| Color House            | Black   |
|------------------------|---------|
| Color Lens             | Red     |
| Diameter               | 70 mm   |
| IP Class               | IP66    |
| Light source           | LED     |
| Light type             | Solid   |
| Nominal current max    | 0.058 A |
| Supply Voltage         | 24 V    |
| Temperature range from | -30 °C  |
| Temperature range to   | 70 °C   |
| Weight                 | 83 g    |