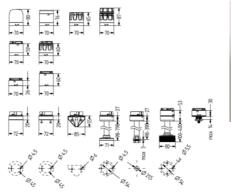

Multi tone siren modules use DIP switches enabling you to select one of eight tones.

Comprehensive range of mounting options including quick mount solutions whilst offering different tube lengths.

Each module allows to have a diffusor without altering the signalling effect, choosing between a clear or a diffuse signal tower appearance.

The M12 connector base accessory can be used for applications which need quick and cost effective installation.