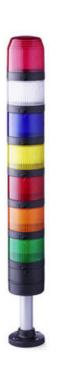

## SIGNAL TOWER Ø 70MM PC7

910017405 PC7DC, LED steady light beacon module, yellow, 24 V AC/DC

- Modular signal tower
- Ø 70 mm, Polycarbonate black
- Polycarbonate, amber, red, clear, blue, green, yellow or magenta
- LED steady beacon, LED flashing beacon, LED rotating beacon or LED multi colour beacon

## PRODUCT DESCRIPTION

The PC7 range of modular signal towers uses the highest quality components which are 6 times brighter than the competition.

Offers a complete range of bright LED modules with several function modes allowing you to have multi colour lights in 7 colours which can be switched externally (red, yellow, green, blue, clear, magenta and turquoise)