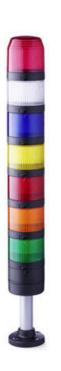

## SIGNAL TOWER Ø 70MM PC7

910025405 PC7DF, LED Multifunctional beacon module, blue, 24 V AC/DC

- Modular signal tower
- Ø 70 mm, Polycarbonate black
- Polycarbonate, amber, red, clear, blue, green, yellow or magenta
- LED steady beacon, LED flashing beacon, LED rotating beacon or LED multi colour beacon

## **SPECIFICATIONS**

| Color House            | Black  |
|------------------------|--------|
| Color Lens             | Blue   |
| Diameter               | 70 mm  |
| IP Class               | IP66   |
| Light source           | LED    |
| Light type             | Multi  |
| Nominal current max    | 0.1 A  |
| Supply Voltage         | 24 V   |
| Temperature range from | -30 °C |
| Temperature range to   | 70 °C  |
| Weight                 | 83 g   |