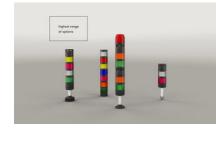

## PRODUCT DESCRIPTION

The PC7 range of modular signal towers uses the highest quality components which are 6 times brighter than the competition.

Offers a complete range of bright LED modules with several function modes allowing you to have multi colour lights in 7 colours which can be switched externally (red, yellow, green, blue, clear, magenta and turquoise)

Multi tone siren modules use DIP switches enabling you to select one of eight tones.

Comprehensive range of mounting options including quick mount solutions whilst offering different tube lengths.

Each module allows to have a diffusor without altering the signalling effect, choosing between a clear or a diffuse signal tower appearance.