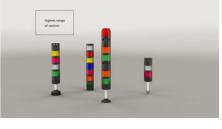

## PRODUCT DESCRIPTION

The PC7 range of modular signal towers uses the highest quality components which are 6 times brighter than the competition.

Offers a complete range of bright LED modules with several function modes allowing you to have multi colour lights in 7 colours which can be switched externally (red, yellow, green, blue, clear, magenta and turquoise)

Multi tone siren modules use DIP switches enabling you to select one of eight tones.

Comprehensive range of mounting options including quick mount solutions whilst offering different tube lengths.

Each module allows to have a diffusor without altering the signalling effect, choosing between a clear or a diffuse signal tower appearance.