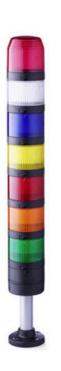

## SIGNAL TOWER Ø 70MM PC7

910028405 PC7DF, LED Multifunctional beacon module,magenta, 24 V AC/DC

- Modular signal tower
- Ø 70 mm, Polycarbonate black
- Polycarbonate, amber, red, clear, blue, green, yellow or magenta
- LED steady beacon, LED flashing beacon, LED rotating beacon or LED multi colour beacon

## PRODUCT DESCRIPTION

The PC7 range of modular signal towers uses the highest quality components which are 6 times brighter than the competition.

Offers a complete range of bright LED modules with several function modes allowing you to have multi colour lights in 7 colours which can be switched externally (red, yellow, green, blue, clear, magenta and turquoise)