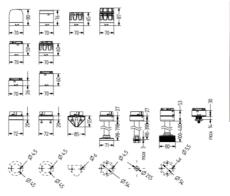

Multi tone siren modules use DIP switches enabling you to select one of eight tones.

Comprehensive range of mounting options including quick mount solutions whilst offering different tube lengths.

Each module allows to have a diffusor without altering the signalling effect, choosing between a clear or a diffuse signal tower appearance.

The M12 connector base accessory can be used for applications which need quick and cost effective installation.

| Color House            | Black   |
|------------------------|---------|
| Color Lens             | Magenta |
| Diameter               | 70 mm   |
| IP Class               | IP66    |
| Light source           | LED     |
| Light type             | Multi   |
| Nominal current max    | 0.1 A   |
| Supply Voltage         | 24 V    |
| Temperature range from | -30 °C  |
| Temperature range to   | 70 °C   |
| Weight                 | 83 g    |