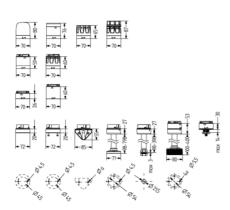

The M12 connector base accessory can be used for applications which need quick and cost effective installation.

| Color House            | Black  |
|------------------------|--------|
| Color Lens             | Orange |
| Diameter               | 70 mm  |
| IP Class               | IP66   |
| Light source           | LED    |
| Light type             | Multi  |
| Nominal current max    | 0.1 A  |
| Supply Voltage         | 24 V   |
| Temperature range from | -30 °C |
| Temperature range to   | 70 °C  |
| Weight                 | 83 g   |