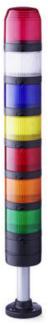

## SIGNAL TOWER Ø 70MM PC7

910021405 PC7DF, LED Multifunctional beacon module, amber, 24 V AC/DC

- Ø 70 mm, Polycarbonate black
- Polycarbonate, amber, red, clear, blue, green, yellow or magenta
- LED steady beacon, LED flashing beacon, LED rotating beacon or LED multi colour beacon

## PRODUCT DESCRIPTION

The PC7 range of modular signal towers uses the highest quality components which are 6 times brighter than the competition.

Offers a complete range of bright LED modules with several function modes allowing you to have multi colour lights in 7 colours which can be switched externally (red, yellow, green, blue, clear, magenta and turquoise)