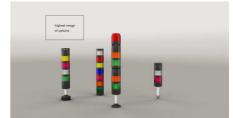

## PRODUCT DESCRIPTION

The PC7 range of modular signal towers uses the highest quality components which are 6 times brighter than the competition.

Offers a complete range of bright LED modules with several function modes allowing you to have multi colour lights in 7 colours which can be switched externally (red, yellow, green, blue, clear, magenta and turquoise)

Multi tone siren modules use DIP switches enabling you to select one of eight tones.

Comprehensive range of mounting options including quick mount solutions whilst offering different tube lengths.

Each module allows to have a diffusor without altering the signalling effect, choosing between a clear or a diffuse signal tower appearance.