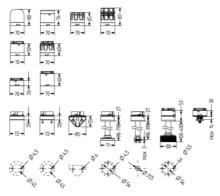

Multi tone siren modules use DIP switches enabling you to select one of eight tones.

Comprehensive range of mounting options including quick mount solutions whilst offering different tube lengths.

Each module allows to have a diffusor without altering the signalling effect, choosing between a clear or a diffuse signal tower appearance.

The M12 connector base accessory can be used for applications which need quick and cost effective installation.

| Color House            | Black  |
|------------------------|--------|
| Color Lens             | Orange |
| Diameter               | 70 mm  |
| IP Class               | IP66   |
| Light source           | LED    |
| Light type             | Multi  |
| Nominal current max    | 0.1 A  |
| Supply Voltage         | 24 V   |
| Temperature range from | -30 °C |
| Temperature range to   | 70 °C  |
| Weight                 | 83 g   |