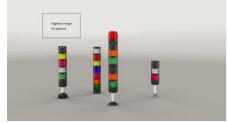

## PRODUCT DESCRIPTION

The PC7 range of modular signal towers uses the highest quality components which are 6 times brighter than the competition.

Offers a complete range of bright LED modules with several function modes allowing you to have multi colour lights in 7 colours which can be switched externally (red, yellow, green, blue, clear, magenta and turquoise)

Multi tone siren modules use DIP switches enabling you to select one of eight tones.

Comprehensive range of mounting options including quick mount solutions whilst offering different tube lengths.

Each module allows to have a diffusor without altering the signalling effect, choosing between a clear or a diffuse signal tower appearance.