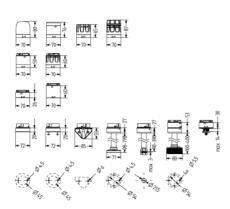

The M12 connector base accessory can be used for applications which need quick and cost effective installation.

| Color House            | Black  |
|------------------------|--------|
| Color Lens             | Clear  |
| Diameter               | 70 mm  |
| IP Class               | IP66   |
| Light source           | LED    |
| Light type             | Multi  |
| Nominal current max    | 0.1 A  |
| Supply Voltage         | 24 V   |
| Temperature range from | -30 °C |
| Temperature range to   | 70 °C  |
| Weight                 | 83 g   |