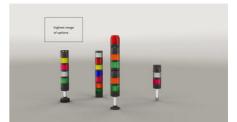

## PRODUCT DESCRIPTION

The PC7 range of modular signal towers uses the highest quality components which are 6 times brighter than the competition.

Offers a complete range of bright LED modules with several function modes allowing you to have multi colour lights in 7 colours which can be switched externally (red, yellow, green, blue, clear, magenta and turquoise)

Multi tone siren modules use DIP switches enabling you to select one of eight tones.

Comprehensive range of mounting options including quick mount solutions whilst offering different tube lengths.

Each module allows to have a diffusor without altering the signalling effect, choosing between a clear or a diffuse signal tower appearance.