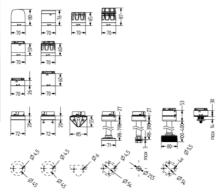

The M12 connector base accessory can be used for applications which need quick and cost effective installation.

| Color House            | Black  |
|------------------------|--------|
| Color Lens             | Clear  |
| Diameter               | 70 mm  |
| IP Class               | IP66   |
| Light source           | LED    |
| Light type             | Multi  |
| Nominal current max    | 0.1 A  |
| Supply Voltage         | 24 V   |
| Temperature range from | -30 °C |
| Temperature range to   | 70 °C  |
| Weight                 | 83 g   |