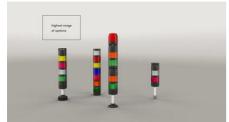

## PRODUCT DESCRIPTION

The PC7 range of modular signal towers uses the highest quality components which are 6 times brighter than the competition.

Offers a complete range of bright LED modules with several function modes allowing you to have multi colour lights in 7 colours which can be switched externally (red, yellow, green, blue, clear, magenta and turquoise)

Multi tone siren modules use DIP switches enabling you to select one of eight tones.

Comprehensive range of mounting options including quick mount solutions whilst offering different tube lengths.

Each module allows to have a diffusor without altering the signalling effect, choosing between a clear or a diffuse signal tower appearance.