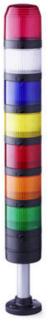

## SIGNAL TOWER Ø 70MM PC7

910024405 PC7DF, LED Multifunctional beacon module, clear, 24 V AC/DC

- Ø 70 mm, Polycarbonate black
- Polycarbonate, amber, red, clear, blue, green, yellow or magenta
- LED steady beacon, LED flashing beacon, LED rotating beacon or LED multi colour beacon