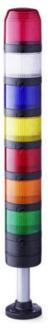

## SIGNAL TOWER Ø 70MM PC7

910026405 PC7DF, LED Multifunctional beacon module, green , 24 V AC/DC

- · Modular signal tower
- Ø 70 mm, Polycarbonate black
- Polycarbonate, amber, red, clear, blue, green, yellow or magenta
- LED steady beacon, LED flashing beacon, LED rotating beacon or LED multi colour beacon

## PRODUCT DESCRIPTION

The PC7 range of modular signal towers uses the highest quality components which are 6 times brighter than the competition.

Offers a complete range of bright LED modules with several function modes allowing you to have multi colour lights in 7 colours which can be switched externally (red, yellow, green, blue, clear, magenta and turquoise)