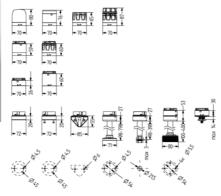

Multi tone siren modules use DIP switches enabling you to select one of eight tones.

Comprehensive range of mounting options including quick mount solutions whilst offering different tube lengths.

Each module allows to have a diffusor without altering the signalling effect, choosing between a clear or a diffuse signal tower appearance.

The M12 connector base accessory can be used for applications which need quick and cost effective installation.

| Color House            | Black  |
|------------------------|--------|
| Color Lens             | Green  |
| Diameter               | 70 mm  |
| IP Class               | IP66   |
| Light source           | LED    |
| Light type             | Multi  |
| Nominal current max    | 0.1 A  |
| Supply Voltage         | 24 V   |
| Temperature range from | -30 °C |
| Temperature range to   | 70 °C  |
| Weight                 | 83 g   |