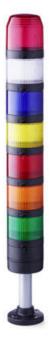

## SIGNAL TOWER Ø 70MM PC7

910027405 PC7DF, LED Multifunctional beacon module, yellow, 24 V AC/DC

- · Modular signal tower
- Ø 70 mm, Polycarbonate black
- Polycarbonate, amber, red, clear, blue, green, yellow or magenta
- LED steady beacon, LED flashing beacon, LED rotating beacon or LED multi colour beacon

## PRODUCT DESCRIPTION

The PC7 range of modular signal towers uses the highest quality components which are 6 times brighter than the competition.

Offers a complete range of bright LED modules with several function modes allowing you to have multi colour lights in 7 colours which can be switched externally (red, yellow, green, blue, clear, magenta and turquoise)