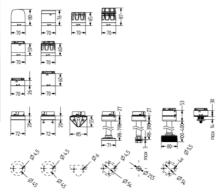

Multi tone siren modules use DIP switches enabling you to select one of eight tones.

Comprehensive range of mounting options including quick mount solutions whilst offering different tube lengths.

Each module allows to have a diffusor without altering the signalling effect, choosing between a clear or a diffuse signal tower appearance.

The M12 connector base accessory can be used for applications which need quick and cost effective installation.

| Color House            | Black  |
|------------------------|--------|
| Color Lens             | Yellow |
| Diameter               | 70 mm  |
| IP Class               | IP66   |
| Light source           | LED    |
| Light type             | Multi  |
| Nominal current max    | 0.1 A  |
| Supply Voltage         | 24 V   |
| Temperature range from | -30 °C |
| Temperature range to   | 70 °C  |
| Weight                 | 83 g   |