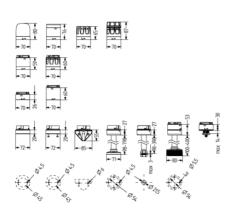

## SIGNAL TOWER Ø 70MM PC7

910027405 PC7DF, LED Multifunctional beacon module, yellow, 24 V AC/DC

- · Modular signal tower
- Ø 70 mm, Polycarbonate black
- Polycarbonate, amber, red, clear, blue, green, yellow or magenta
- LED steady beacon, LED flashing beacon, LED rotating beacon or LED multi colour beacon

## PRODUCT DESCRIPTION

The PC7 range of modular signal towers uses the highest quality components which are 6 times brighter than the competition.

Offers a complete range of bright LED modules with several function modes allowing you to have multi colour lights in 7 colours which can be switched externally (red, yellow, green, blue, clear, magenta and turquoise)

Multi tone siren modules use DIP switches enabling you to select one of eight tones.

Comprehensive range of mounting options including quick mount solutions whilst offering different tube lengths.

Each module allows to have a diffusor without altering the signalling effect, choosing between a clear or a diffuse signal tower appearance.

The M12 connector base accessory can be used for applications which need quick and cost effective installation.

| Color House            | Black  |
|------------------------|--------|
| Color Lens             | Yellow |
| Diameter               | 70 mm  |
| IP Class               | IP66   |
| Light source           | LED    |
| Light type             | Multi  |
| Nominal current max    | 0.1 A  |
| Supply Voltage         | 24 V   |
| Temperature range from | -30 °C |
| Temperature range to   | 70 °C  |
| Weight                 | 83 g   |