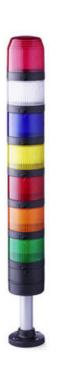

## SIGNAL TOWER Ø 70MM PC7

910022405 PC7DF, LED Multifunctional beacon module, red, 24 V AC/DC

- · Modular signal tower
- Ø 70 mm, Polycarbonate black
- Polycarbonate, amber, red, clear, blue, green, yellow or magenta
- LED steady beacon, LED flashing beacon, LED rotating beacon or LED multi colour beacon

## PRODUCT DESCRIPTION

The PC7 range of modular signal towers uses the highest quality components which are 6 times brighter than the competition.

Offers a complete range of bright LED modules with several function modes allowing you to have multi colour lights in 7 colours which can be switched externally (red, yellow, green, blue, clear, magenta and turquoise)