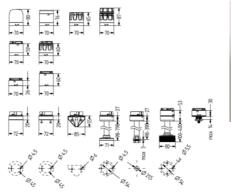

Multi tone siren modules use DIP switches enabling you to select one of eight tones.

Comprehensive range of mounting options including quick mount solutions whilst offering different tube lengths.

Each module allows to have a diffusor without altering the signalling effect, choosing between a clear or a diffuse signal tower appearance.

The M12 connector base accessory can be used for applications which need quick and cost effective installation.

| Color House            | Black  |
|------------------------|--------|
| Color Lens             | Red    |
| Diameter               | 70 mm  |
| IP Class               | IP66   |
| Light source           | LED    |
| Light type             | Multi  |
| Nominal current max    | 0.1 A  |
| Supply Voltage         | 24 V   |
| Temperature range from | -30 °C |
| Temperature range to   | 70 °C  |
| Weight                 | 83 g   |