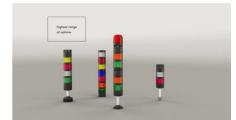

## PRODUCT DESCRIPTION

The PC7 range of modular signal towers uses the highest quality components which are 6 times brighter than the competition.

Offers a complete range of bright LED modules with several function modes allowing you to have multi colour lights in 7 colours which can be switched externally (red, yellow, green, blue, clear, magenta and turquoise)

Multi tone siren modules use DIP switches enabling you to select one of eight tones.

Comprehensive range of mounting options including quick mount solutions whilst offering different tube lengths.

Each module allows to have a diffusor without altering the signalling effect, choosing between a clear or a diffuse signal tower appearance.