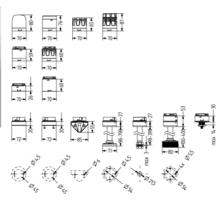

Multi tone siren modules use DIP switches enabling you to select one of eight tones.

Comprehensive range of mounting options including quick mount solutions whilst offering different tube lengths.

Each module allows to have a diffusor without altering the signalling effect, choosing between a clear or a diffuse signal tower appearance.

The M12 connector base accessory can be used for applications which need quick and cost effective installation.

| Color House            | Black  |
|------------------------|--------|
| Color Lens             | Clear  |
| Diameter               | 70 mm  |
| IP Class               | IP66   |
| Light source           | LED    |
| Nominal current max    | 0.04 A |
| Supply Voltage         | 24 V   |
| Temperature range from | -30 °C |
| Temperature range to   | 70 °C  |
| Weight                 | 89 g   |