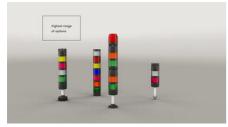

## PRODUCT DESCRIPTION

The PC7 range of modular signal towers uses the highest quality components which are 6 times brighter than the competition.

Offers a complete range of bright LED modules with several function modes allowing you to have multi colour lights in 7 colours which can be switched externally (red, yellow, green, blue, clear, magenta and turquoise)

Multi tone siren modules use DIP switches enabling you to select one of eight tones.

Comprehensive range of mounting options including quick mount solutions whilst offering different tube lengths.

Each module allows to have a diffusor without altering the signalling effect, choosing between a clear or a diffuse signal tower appearance.