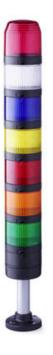

## SIGNAL TOWER Ø 70MM PC7

910034405 PC7DR, LED rotating beacon module, clear, 24 V AC/DC

- Ø 70 mm, Polycarbonate black
- Polycarbonate, amber, red, clear, blue, green, yellow or magenta
- LED steady beacon, LED flashing beacon, LED rotating beacon or LED multi colour beacon

## PRODUCT DESCRIPTION

The PC7 range of modular signal towers uses the highest quality components which are 6 times brighter than the competition.

Offers a complete range of bright LED modules with several function modes allowing you to have multi colour lights in 7 colours which can be switched externally (red, yellow, green, blue, clear, magenta and turquoise)

Multi tone siren modules use DIP switches enabling you to select one of eight tones.

Comprehensive range of mounting options including quick mount solutions whilst offering different tube lengths.

Each module allows to have a diffusor without altering the signalling effect, choosing between a clear or a diffuse signal tower appearance.