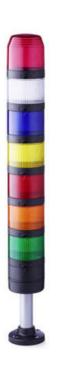

## SIGNAL TOWER Ø 70MM PC7

910036405 PC7DR, LED rotating beacon module, green , 24 V AC/DC

- Modular signal tower
- Ø 70 mm, Polycarbonate black
- Polycarbonate, amber, red, clear, blue, green, yellow or magenta
- LED steady beacon, LED flashing beacon, LED rotating beacon or LED multi colour beacon

## PRODUCT DESCRIPTION

The PC7 range of modular signal towers uses the highest quality components which are 6 times brighter than the competition.

Offers a complete range of bright LED modules with several function modes allowing you to have multi colour lights in 7 colours which can be switched externally (red, yellow, green, blue, clear, magenta and turquoise)