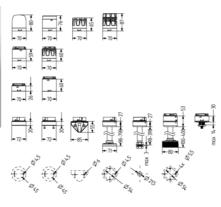

Multi tone siren modules use DIP switches enabling you to select one of eight tones.

Comprehensive range of mounting options including quick mount solutions whilst offering different tube lengths.

Each module allows to have a diffusor without altering the signalling effect, choosing between a clear or a diffuse signal tower appearance.

The M12 connector base accessory can be used for applications which need quick and cost effective installation.

| Color House            | Black   |
|------------------------|---------|
| Color Lens             | Magenta |
| Diameter               | 70 mm   |
| IP Class               | IP66    |
| Light source           | LED     |
| Nominal current max    | 0.04 A  |
| Supply Voltage         | 24 V    |
| Temperature range from | -30 °C  |
| Temperature range to   | 70 °C   |
| Weight                 | 89 g    |