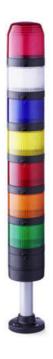

## SIGNAL TOWER Ø 70MM PC7

910038405 PC7DR, LED rotating beacon module, magenta, 24 V AC/DC

- Ø 70 mm, Polycarbonate black
- Polycarbonate, amber, red, clear, blue, green, yellow or magenta
- LED steady beacon, LED flashing beacon, LED rotating beacon or LED multi colour beacon

## PRODUCT DESCRIPTION

The PC7 range of modular signal towers uses the highest quality components which are 6 times brighter than the competition.

Offers a complete range of bright LED modules with several function modes allowing you to have multi colour lights in 7 colours which can be switched externally (red, yellow, green, blue, clear, magenta and turquoise)