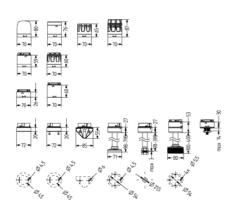

The M12 connector base accessory can be used for applications which need quick and cost effective installation.

| Color House            | Black  |
|------------------------|--------|
| Color Lens             | Yellow |
| Diameter               | 70 mm  |
| IP Class               | IP66   |
| Light source           | LED    |
| Nominal current max    | 0.04 A |
| Supply Voltage         | 24 V   |
| Temperature range from | -30 °C |
| Temperature range to   | 70 °C  |
| Weight                 | 89 g   |