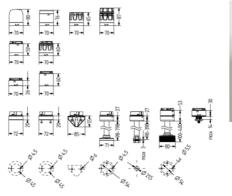

Multi tone siren modules use DIP switches enabling you to select one of eight tones.

Comprehensive range of mounting options including quick mount solutions whilst offering different tube lengths.

Each module allows to have a diffusor without altering the signalling effect, choosing between a clear or a diffuse signal tower appearance.

The M12 connector base accessory can be used for applications which need quick and cost effective installation.

| Color House            | Black        |
|------------------------|--------------|
| Color Lens             | Clear        |
| Diameter               | 70 mm        |
| IP Class               | IP66         |
| Light source           | LED          |
| Light type             | Multi Colour |
| Nominal current max    | 0.11 A       |
| Supply Voltage         | 24 V         |
| Temperature range from | -30 °C       |
| Temperature range to   | 70 °C        |
| Weight                 | 86 g         |