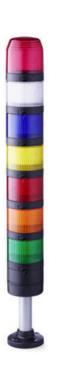

## SIGNAL TOWER Ø 70MM PC7

910040405 PC7DM, LED multi colour module, 24 V AC/DC

- Modular signal tower
- Ø 70 mm, Polycarbonate black
- Polycarbonate, amber, red, clear, blue, green, yellow or magenta
- LED steady beacon, LED flashing beacon, LED rotating beacon or LED multi colour beacon

## PRODUCT DESCRIPTION

The PC7 range of modular signal towers uses the highest quality components which are 6 times brighter than the competition.

Offers a complete range of bright LED modules with several function modes allowing you to have multi colour lights in 7 colours which can be switched externally (red, yellow, green, blue, clear, magenta and turquoise)