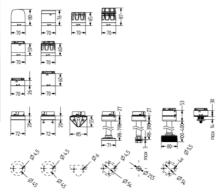

The M12 connector base accessory can be used for applications which need quick and cost effective installation.

| Color House            | Black           |
|------------------------|-----------------|
| Color Lens             | Magenta         |
| Diameter               | 70 mm           |
| IP Class               | IP66            |
| Light source           | LED             |
| Light type             | Solid, Blinking |
| Nominal current max    | 0.1 A           |
| Supply Voltage         | 24 V            |
| Temperature range from | -30 °C          |
| Temperature range to   | 70 °C           |
| Weight                 | 86 g            |