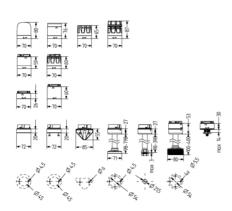

## SIGNAL TOWER Ø 70MM PC7

910118405 PC7DCB, Top LED steady/flashing module, magenta, 24 V AC/DC

- Ø 70 mm, Polycarbonate black
- Polycarbonate, amber, red, clear, blue, green, yellow or magenta
- LED steady beacon, LED flashing beacon, LED rotating beacon or LED multi colour beacon

The M12 connector base accessory can be used for applications which need quick and cost effective installation.

| Color House            | Black           |
|------------------------|-----------------|
| Color Lens             | Magenta         |
| Diameter               | 70 mm           |
| IP Class               | IP66            |
| Light source           | LED             |
| Light type             | Solid, Blinking |
| Nominal current max    | 0.1 A           |
| Supply Voltage         | 24 V            |
| Temperature range from | -30 °C          |
| Temperature range to   | 70 °C           |
| Weight                 | 86 g            |