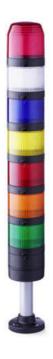

## SIGNAL TOWER Ø 70MM PC7

910118405 PC7DCB, Top LED steady/flashing module, magenta, 24 V AC/DC

- Ø 70 mm, Polycarbonate black
- Polycarbonate, amber, red, clear, blue, green, yellow or magenta
- LED steady beacon, LED flashing beacon, LED rotating beacon or LED multi colour beacon

## PRODUCT DESCRIPTION

The PC7 range of modular signal towers uses the highest quality components which are 6 times brighter than the competition.

Offers a complete range of bright LED modules with several function modes allowing you to have multi colour lights in 7 colours which can be switched externally (red, yellow, green, blue, clear, magenta and turquoise)