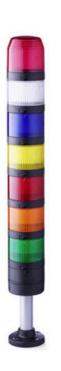

## SIGNAL TOWER Ø 70MM PC7

910115405 PC7DCB, Top LED steady/flashing module, blue, 24 V AC/DC

- · Modular signal tower
- Ø 70 mm, Polycarbonate black
- Polycarbonate, amber, red, clear, blue, green, yellow or magenta
- LED steady beacon, LED flashing beacon, LED rotating beacon or LED multi colour beacon

## PRODUCT DESCRIPTION

The PC7 range of modular signal towers uses the highest quality components which are 6 times brighter than the competition.

Offers a complete range of bright LED modules with several function modes allowing you to have multi colour lights in 7 colours which can be switched externally (red, yellow, green, blue, clear, magenta and turquoise)