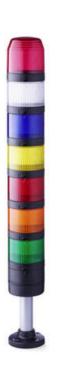

## SIGNAL TOWER Ø 70MM PC7

910116405 PC7DCB, Top LED steady/flashing module, green , 24 V AC/DC

- · Modular signal tower
- Ø 70 mm, Polycarbonate black
- Polycarbonate, amber, red, clear, blue, green, yellow or magenta
- LED steady beacon, LED flashing beacon, LED rotating beacon or LED multi colour beacon