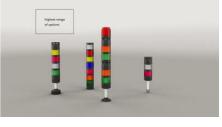

## SIGNAL TOWER Ø 70MM PC7

910116405 PC7DCB, Top LED steady/flashing module, green , 24 V AC/DC

- · Modular signal tower
- Ø 70 mm, Polycarbonate black
- Polycarbonate, amber, red, clear, blue, green, yellow or magenta
- LED steady beacon, LED flashing beacon, LED rotating beacon or LED multi colour beacon

## PRODUCT DESCRIPTION

The PC7 range of modular signal towers uses the highest quality components which are 6 times brighter than the competition.

Offers a complete range of bright LED modules with several function modes allowing you to have multi colour lights in 7 colours which can be switched externally (red, yellow, green, blue, clear, magenta and turquoise)

Multi tone siren modules use DIP switches enabling you to select one of eight tones.

Comprehensive range of mounting options including quick mount solutions whilst offering different tube lengths.

Each module allows to have a diffusor without altering the signalling effect, choosing between a clear or a diffuse signal tower appearance.