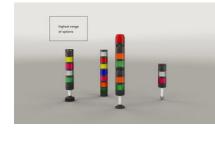

Multi tone siren modules use DIP switches enabling you to select one of eight tones.

Comprehensive range of mounting options including quick mount solutions whilst offering different tube lengths.

Each module allows to have a diffusor without altering the signalling effect, choosing between a clear or a diffuse signal tower appearance.

The M12 connector base accessory can be used for applications which need quick and cost effective installation.

| Color House            | Black           |
|------------------------|-----------------|
| Color Lens             | Green           |
| Diameter               | 70 mm           |
| IP Class               | IP66            |
| Light source           | LED             |
| Light type             | Solid, Blinking |
| Nominal current max    | 0.1 A           |
| Supply Voltage         | 24 V            |
| Temperature range from | -30 °C          |
| Temperature range to   | 70 °C           |
| Weight                 | 86 g            |