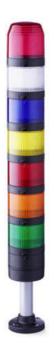

## SIGNAL TOWER Ø 70MM PC7

910114405 PC7DCB, Top LED steady/flashing module, clear, 24 V AC/DC

- Ø 70 mm, Polycarbonate black
- Polycarbonate, amber, red, clear, blue, green, yellow or magenta
- LED steady beacon, LED flashing beacon, LED rotating beacon or LED multi colour beacon

## PRODUCT DESCRIPTION

The PC7 range of modular signal towers uses the highest quality components which are 6 times brighter than the competition.

Offers a complete range of bright LED modules with several function modes allowing you to have multi colour lights in 7 colours which can be switched externally (red, yellow, green, blue, clear, magenta and turquoise)