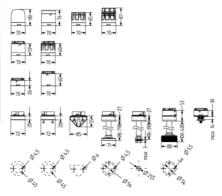

The M12 connector base accessory can be used for applications which need quick and cost effective installation.

| Color House            | Black           |
|------------------------|-----------------|
| Color Lens             | Clear           |
| Diameter               | 70 mm           |
| IP Class               | IP66            |
| Light source           | LED             |
| Light type             | Solid, Blinking |
| Nominal current max    | 0.1 A           |
| Supply Voltage         | 24 V            |
| Temperature range from | -30 °C          |
| Temperature range to   | 70 °C           |
| Weight                 | 86 g            |