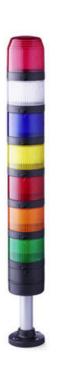

## SIGNAL TOWER Ø 70MM PC7

910111405 PC7DCB, Top LED steady/flashing module, amber, 24 V AC/DC

- · Modular signal tower
- Ø 70 mm, Polycarbonate black
- Polycarbonate, amber, red, clear, blue, green, yellow or magenta
- LED steady beacon, LED flashing beacon, LED rotating beacon or LED multi colour beacon

## PRODUCT DESCRIPTION

The PC7 range of modular signal towers uses the highest quality components which are 6 times brighter than the competition.

Offers a complete range of bright LED modules with several function modes allowing you to have multi colour lights in 7 colours which can be switched externally (red, yellow, green, blue, clear, magenta and turquoise)