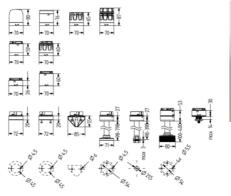

Multi tone siren modules use DIP switches enabling you to select one of eight tones.

Comprehensive range of mounting options including quick mount solutions whilst offering different tube lengths.

Each module allows to have a diffusor without altering the signalling effect, choosing between a clear or a diffuse signal tower appearance.

The M12 connector base accessory can be used for applications which need quick and cost effective installation.

| Color House            | Black     |
|------------------------|-----------|
| Color Lens             | Orange    |
| Diameter               | 70 mm     |
| IP Class               | IP66      |
| Light source           | LED       |
| Light type             | Amber LED |
| Nominal current max    | 0.1 A     |
| Supply Voltage         | 24 V      |
| Temperature range from | -30 °C    |
| Temperature range to   | 70 °C     |
| Weight                 | 86 g      |