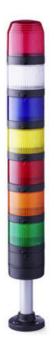

## SIGNAL TOWER Ø 70MM PC7

910117405 PC7DCB, Top LED steady/flashing module, yellow, 24 V AC/DC

- Ø 70 mm, Polycarbonate black
- Polycarbonate, amber, red, clear, blue, green, yellow or magenta
- LED steady beacon, LED flashing beacon, LED rotating beacon or LED multi colour beacon