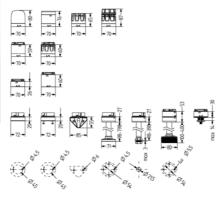

The M12 connector base accessory can be used for applications which need quick and cost effective installation.

| Color House            | Black           |
|------------------------|-----------------|
| Color Lens             | Yellow          |
| Diameter               | 70 mm           |
| IP Class               | IP66            |
| Light source           | LED             |
| Light type             | Solid, Blinking |
| Nominal current max    | 0.1 A           |
| Supply Voltage         | 24 V            |
| Temperature range from | -30 °C          |
| Temperature range to   | 70 °C           |
| Weight                 | 86 g            |