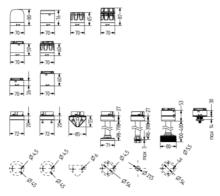

Multi tone siren modules use DIP switches enabling you to select one of eight tones.

Comprehensive range of mounting options including quick mount solutions whilst offering different tube lengths.

Each module allows to have a diffusor without altering the signalling effect, choosing between a clear or a diffuse signal tower appearance.

The M12 connector base accessory can be used for applications which need quick and cost effective installation.

| Color House            | Black           |
|------------------------|-----------------|
| Color Lens             | Red             |
| Diameter               | 70 mm           |
| IP Class               | IP66            |
| Light source           | LED             |
| Light type             | Solid, Blinking |
| Nominal current max    | 0.1 A           |
| Supply Voltage         | 24 V            |
| Temperature range from | -30 °C          |
| Temperature range to   | 70 °C           |
| Weight                 | 86 g            |