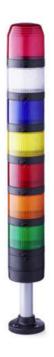

## SIGNAL TOWER Ø 70MM PC7

910112405 PC7DCB, Top LED steady/flashing module, red, 24 V AC/DC

- Ø 70 mm, Polycarbonate black
- Polycarbonate, amber, red, clear, blue, green, yellow or magenta
- LED steady beacon, LED flashing beacon, LED rotating beacon or LED multi colour beacon

The M12 connector base accessory can be used for applications which need quick and cost effective installation.

| Color House            | Black           |
|------------------------|-----------------|
| Color Lens             | Red             |
| Diameter               | 70 mm           |
| IP Class               | IP66            |
| Light source           | LED             |
| Light type             | Solid, Blinking |
| Nominal current max    | 0.1 A           |
| Supply Voltage         | 24 V            |
| Temperature range from | -30 °C          |
| Temperature range to   | 70 °C           |
| Weight                 | 86 g            |