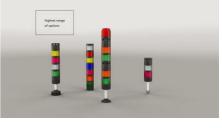

## PRODUCT DESCRIPTION

The PC7 range of modular signal towers uses the highest quality components which are 6 times brighter than the competition.

Offers a complete range of bright LED modules with several function modes allowing you to have multi colour lights in 7 colours which can be switched externally (red, yellow, green, blue, clear, magenta and turquoise)

Multi tone siren modules use DIP switches enabling you to select one of eight tones.

Comprehensive range of mounting options including quick mount solutions whilst offering different tube lengths.

Each module allows to have a diffusor without altering the signalling effect, choosing between a clear or a diffuse signal tower appearance.