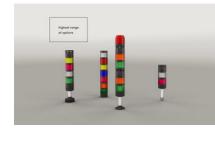

## PRODUCT DESCRIPTION

The PC7 range of modular signal towers uses the highest quality components which are 6 times brighter than the competition.

Offers a complete range of bright LED modules with several function modes allowing you to have multi colour lights in 7 colours which can be switched externally (red, yellow, green, blue, clear, magenta and turquoise)

Multi tone siren modules use DIP switches enabling you to select one of eight tones.

Comprehensive range of mounting options including quick mount solutions whilst offering different tube lengths.

Each module allows to have a diffusor without altering the signalling effect, choosing between a clear or a diffuse signal tower appearance.