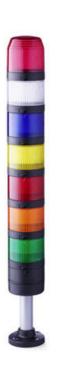

## SIGNAL TOWER Ø 70MM PC7

910126405 PC7DFB, Top LED multifunctional module, green , 24 V AC/DC

- · Modular signal tower
- Ø 70 mm, Polycarbonate black
- Polycarbonate, amber, red, clear, blue, green, yellow or magenta
- LED steady beacon, LED flashing beacon, LED rotating beacon or LED multi colour beacon

## PRODUCT DESCRIPTION

The PC7 range of modular signal towers uses the highest quality components which are 6 times brighter than the competition.

Offers a complete range of bright LED modules with several function modes allowing you to have multi colour lights in 7 colours which can be switched externally (red, yellow, green, blue, clear, magenta and turquoise)