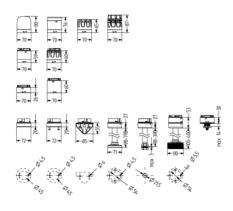

## SIGNAL TOWER Ø 70MM PC7

910128405 PC7DFB, Top LED multifunctional module, magenta, 24 V AC/DC

- Modular signal tower
- Ø 70 mm, Polycarbonate black
- Polycarbonate, amber, red, clear, blue, green, yellow or magenta
- LED steady beacon, LED flashing beacon, LED rotating beacon or LED multi colour beacon

## SPECIFICATIONS

| Color House            | Black               |
|------------------------|---------------------|
| Color Lens             | Magenta             |
| Diameter               | 70 mm               |
| IP Class               | IP66                |
| Light source           | LED                 |
| Light type             | Flash, Double flash |
| Nominal current max    | 0.19 A              |
| Supply Voltage         | 24 V                |
| Temperature range from | -30 °C              |
| Temperature range to   | 70 °C               |
| Weight                 | 86 g                |