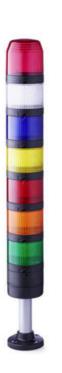

## SIGNAL TOWER Ø 70MM PC7

910128405 PC7DFB, Top LED multifunctional module, magenta, 24 V AC/DC

- Modular signal tower
- Ø 70 mm, Polycarbonate black
- Polycarbonate, amber, red, clear, blue, green, yellow or magenta
- LED steady beacon, LED flashing beacon, LED rotating beacon or LED multi colour beacon

## PRODUCT DESCRIPTION

The PC7 range of modular signal towers uses the highest quality components which are 6 times brighter than the competition.

Offers a complete range of bright LED modules with several function modes allowing you to have multi colour lights in 7 colours which can be switched externally (red, yellow, green, blue, clear, magenta and turquoise)