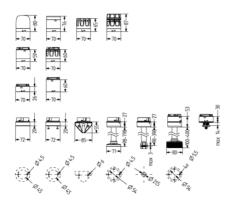

## SIGNAL TOWER Ø 70MM PC7

910124405 PC7DFB, Top LED multifunctional module, clear, 24 V AC/DC

- · Modular signal tower
- Ø 70 mm, Polycarbonate black
- Polycarbonate, amber, red, clear, blue, green, yellow or magenta
- LED steady beacon, LED flashing beacon, LED rotating beacon or LED multi colour beacon

The M12 connector base accessory can be used for applications which need quick and cost effective installation.