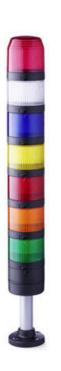

## SIGNAL TOWER Ø 70MM PC7

910124405 PC7DFB, Top LED multifunctional module, clear, 24 V AC/DC

- · Modular signal tower
- Ø 70 mm, Polycarbonate black
- Polycarbonate, amber, red, clear, blue, green, yellow or magenta
- LED steady beacon, LED flashing beacon, LED rotating beacon or LED multi colour beacon

## PRODUCT DESCRIPTION

The PC7 range of modular signal towers uses the highest quality components which are 6 times brighter than the competition.

Offers a complete range of bright LED modules with several function modes allowing you to have multi colour lights in 7 colours which can be switched externally (red, yellow, green, blue, clear, magenta and turquoise)