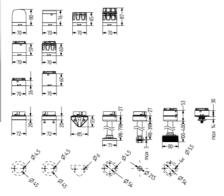

The M12 connector base accessory can be used for applications which need quick and cost effective installation.

| Color House            | Black               |
|------------------------|---------------------|
| Color Lens             | Blue                |
| Diameter               | 70 mm               |
| IP Class               | IP66                |
| Light source           | LED                 |
| Light type             | Flash, Double flash |
| Nominal current max    | 0.19 A              |
| Supply Voltage         | 24 V                |
| Temperature range from | -30 °C              |
| Temperature range to   | 70 °C               |
| Weight                 | 86 g                |