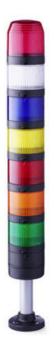

## **SIGNAL TOWER Ø 70MM PC7**

910125405 PC7DFB, Top LED multifunctional module, blue, 24 V AC/DC

- Ø 70 mm, Polycarbonate black
- Polycarbonate, amber, red, clear, blue, green, yellow or magenta
- LED steady beacon, LED flashing beacon, LED rotating beacon or LED multi colour beacon