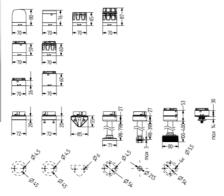

Multi tone siren modules use DIP switches enabling you to select one of eight tones.

Comprehensive range of mounting options including quick mount solutions whilst offering different tube lengths.

Each module allows to have a diffusor without altering the signalling effect, choosing between a clear or a diffuse signal tower appearance.

The M12 connector base accessory can be used for applications which need quick and cost effective installation.

| Color House            | Black               |
|------------------------|---------------------|
| Color Lens             | Yellow              |
| Diameter               | 70 mm               |
| IP Class               | IP66                |
| Light source           | LED                 |
| Light type             | Flash, Double flash |
| Nominal current max    | 0.19 A              |
| Supply Voltage         | 24 V                |
| Temperature range from | -30 °C              |
| Temperature range to   | 70 °C               |
| Weight                 | 86 g                |