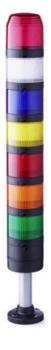

## SIGNAL TOWER Ø 70MM PC7

910127405 PC7DFB, Top LED multifunctional module, yellow, 24 V AC/DC

- · Modular signal tower
- Ø 70 mm, Polycarbonate black
- Polycarbonate, amber, red, clear, blue, green, yellow or magenta
- LED steady beacon, LED flashing beacon, LED rotating beacon or LED multi colour beacon

## PRODUCT DESCRIPTION

The PC7 range of modular signal towers uses the highest quality components which are 6 times brighter than the competition.

Offers a complete range of bright LED modules with several function modes allowing you to have multi colour lights in 7 colours which can be switched externally (red, yellow, green, blue, clear, magenta and turquoise)