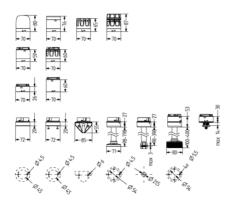

## SIGNAL TOWER Ø 70MM PC7

910122405 PC7DFB, Top LED multifunctional module, red, 24 V AC/DC

- Modular signal tower
- Ø 70 mm, Polycarbonate black
- Polycarbonate, amber, red, clear, blue, green, yellow or magenta
- LED steady beacon, LED flashing beacon, LED rotating beacon or LED multi colour beacon

The M12 connector base accessory can be used for applications which need quick and cost effective installation.