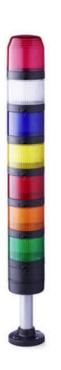

## SIGNAL TOWER Ø 70MM PC7

910122405 PC7DFB, Top LED multifunctional module, red, 24 V AC/DC

- Modular signal tower
- Ø 70 mm, Polycarbonate black
- Polycarbonate, amber, red, clear, blue, green, yellow or magenta
- LED steady beacon, LED flashing beacon, LED rotating beacon or LED multi colour beacon

## PRODUCT DESCRIPTION

The PC7 range of modular signal towers uses the highest quality components which are 6 times brighter than the competition.

Offers a complete range of bright LED modules with several function modes allowing you to have multi colour lights in 7 colours which can be switched externally (red, yellow, green, blue, clear, magenta and turquoise)