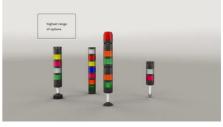

## SIGNAL TOWER Ø 70MM PC7

910136405 PC7DRB, Top LED rotating module, green , 24 V AC/DC

- Modular signal tower
- Ø 70 mm, Polycarbonate black
- Polycarbonate, amber, red, clear, blue, green, yellow or magenta
- LED steady beacon, LED flashing beacon, LED rotating beacon or LED multi colour beacon

## PRODUCT DESCRIPTION

The PC7 range of modular signal towers uses the highest quality components which are 6 times brighter than the competition.

Offers a complete range of bright LED modules with several function modes allowing you to have multi colour lights in 7 colours which can be switched externally (red, yellow, green, blue, clear, magenta and turquoise)

Multi tone siren modules use DIP switches enabling you to select one of eight tones.

Comprehensive range of mounting options including quick mount solutions whilst offering different tube lengths.

Each module allows to have a diffusor without altering the signalling effect, choosing between a clear or a diffuse signal tower appearance.