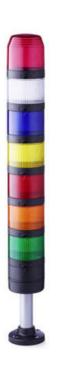

## SIGNAL TOWER Ø 70MM PC7

910136405 PC7DRB, Top LED rotating module, green , 24 V AC/DC

- Modular signal tower
- Ø 70 mm, Polycarbonate black
- Polycarbonate, amber, red, clear, blue, green, yellow or magenta
- LED steady beacon, LED flashing beacon, LED rotating beacon or LED multi colour beacon

## PRODUCT DESCRIPTION

The PC7 range of modular signal towers uses the highest quality components which are 6 times brighter than the competition.

Offers a complete range of bright LED modules with several function modes allowing you to have multi colour lights in 7 colours which can be switched externally (red, yellow, green, blue, clear, magenta and turquoise)