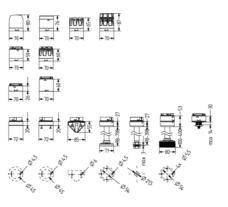

The M12 connector base accessory can be used for applications which need quick and cost effective installation.

| Color House            | Black   |
|------------------------|---------|
| Color Lens             | Green   |
| Diameter               | 70 mm   |
| IP Class               | IP66    |
| Light source           | LED     |
| Nominal current max    | 0.065 A |
| Supply Voltage         | 24 V    |
| Temperature range from | -30 °C  |
| Temperature range to   | 70 °C   |
| Weight                 | 90 g    |