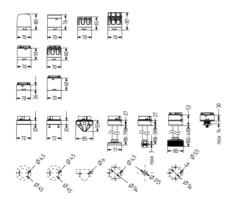

The M12 connector base accessory can be used for applications which need quick and cost effective installation.

| Color House            | Black   |
|------------------------|---------|
| Color Lens             | Green   |
| Diameter               | 70 mm   |
| IP Class               | IP66    |
| Light source           | LED     |
| Nominal current max    | 0.065 A |
| Supply Voltage         | 24 V    |
| Temperature range from | -30 °C  |
| Temperature range to   | 70 °C   |
| Weight                 | 90 g    |