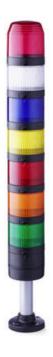

## SIGNAL TOWER Ø 70MM PC7

910131405 PC7DRB, Top LED rotating module, amber, 24 V AC/DC

- Ø 70 mm, Polycarbonate black
- Polycarbonate, amber, red, clear, blue, green, yellow or magenta
- LED steady beacon, LED flashing beacon, LED rotating beacon or LED multi colour beacon