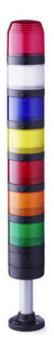

## SIGNAL TOWER Ø 70MM PC7

910137405 PC7DRB, Top LED rotating module, yellow, 24 V AC/DC

- Ø 70 mm, Polycarbonate black
- Polycarbonate, amber, red, clear, blue, green, yellow or magenta
- LED steady beacon, LED flashing beacon, LED rotating beacon or LED multi colour beacon

## PRODUCT DESCRIPTION

The PC7 range of modular signal towers uses the highest quality components which are 6 times brighter than the competition.

Offers a complete range of bright LED modules with several function modes allowing you to have multi colour lights in 7 colours which can be switched externally (red, yellow, green, blue, clear, magenta and turquoise)