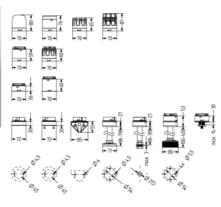

Multi tone siren modules use DIP switches enabling you to select one of eight tones.

Comprehensive range of mounting options including quick mount solutions whilst offering different tube lengths.

Each module allows to have a diffusor without altering the signalling effect, choosing between a clear or a diffuse signal tower appearance.

The M12 connector base accessory can be used for applications which need quick and cost effective installation.

| Color House            | Black   |
|------------------------|---------|
| Color Lens             | Yellow  |
| Diameter               | 70 mm   |
| IP Class               | IP66    |
| Light source           | LED     |
| Nominal current max    | 0.065 A |
| Supply Voltage         | 24 V    |
| Temperature range from | -30 °C  |
| Temperature range to   | 70 °C   |
| Weight                 | 90 g    |