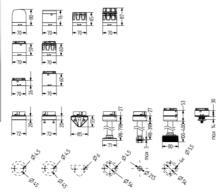

Multi tone siren modules use DIP switches enabling you to select one of eight tones.

Comprehensive range of mounting options including quick mount solutions whilst offering different tube lengths.

Each module allows to have a diffusor without altering the signalling effect, choosing between a clear or a diffuse signal tower appearance.

The M12 connector base accessory can be used for applications which need quick and cost effective installation.

| Color House            | Black        |
|------------------------|--------------|
| Color Lens             | Clear        |
| Diameter               | 70 mm        |
| IP Class               | IP66         |
| Light source           | LED          |
| Light type             | Multi Colour |
| Nominal current max    | 0.2 A        |
| Supply Voltage         | 24 V         |
| Temperature range from | -30 °C       |
| Temperature range to   | 70 °C        |
| Weight                 | 89 g         |