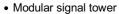

## SIGNAL TOWER Ø 70MM PC7

910140405 PC7DMB, Top LED multi colour module, 24 V AC/DC

- Ø 70 mm, Polycarbonate black
- Polycarbonate, amber, red, clear, blue, green, yellow or magenta
- LED steady beacon, LED flashing beacon, LED rotating beacon or LED multi colour beacon

The M12 connector base accessory can be used for applications which need quick and cost effective installation.

| Color House            | Black        |
|------------------------|--------------|
| Color Lens             | Clear        |
| Diameter               | 70 mm        |
| IP Class               | IP66         |
| Light source           | LED          |
| Light type             | Multi Colour |
| Nominal current max    | 0.2 A        |
| Supply Voltage         | 24 V         |
| Temperature range from | -30 °C       |
| Temperature range to   | 70 °C        |
| Weight                 | 89 g         |