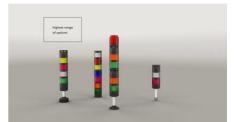

## SIGNAL TOWER Ø 70MM PC7

910140405 PC7DMB, Top LED multi colour module, 24 V AC/DC

- Ø 70 mm, Polycarbonate black
- Polycarbonate, amber, red, clear, blue, green, yellow or magenta
- LED steady beacon, LED flashing beacon, LED rotating beacon or LED multi colour beacon

## PRODUCT DESCRIPTION

The PC7 range of modular signal towers uses the highest quality components which are 6 times brighter than the competition.

Offers a complete range of bright LED modules with several function modes allowing you to have multi colour lights in 7 colours which can be switched externally (red, yellow, green, blue, clear, magenta and turquoise)

Multi tone siren modules use DIP switches enabling you to select one of eight tones.

Comprehensive range of mounting options including quick mount solutions whilst offering different tube lengths.

Each module allows to have a diffusor without altering the signalling effect, choosing between a clear or a diffuse signal tower appearance.