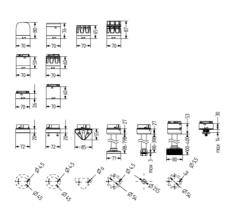

The M12 connector base accessory can be used for applications which need quick and cost effective installation.

| Color House            | Black        |
|------------------------|--------------|
| Color Lens             | Clear        |
| Diameter               | 70 mm        |
| IP Class               | IP66         |
| Light source           | LED          |
| Light type             | Multi Colour |
| Nominal current max    | 0.2 A        |
| Supply Voltage         | 24 V         |
| Temperature range from | -30 °C       |
| Temperature range to   | 70 °C        |
| Weight                 | 89 g         |