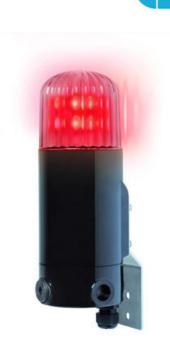

## WARNING LIGHT \"MDD\" LED EX

336002413 mDD1 Ex-LED BEACON RED 240V AC

- For Zone 1, 21, 2, 22
- IP66
- 4 different operating modes
- · Robust polycarbonate housing

## PRODUCT DESCRIPTION

mDD is an Ex module with high intensity LED that gives a very good shine. It is also possible to choose between four different operating modes to suit the application - fixed, flashing, flash or rotating light. The housing is made of polycarbonate which guarantees a robust and powerful mudul with high IP grade for indoor and outdoor use. mDD is available in five different colors: red, clear / white, blue, green and yellow.

## **SPECIFICATIONS**

| Color House     | Black      |
|-----------------|------------|
| Color Lens      | Clear      |
| Diameter        | 103 mm     |
| Height          | 268 mm     |
| IP Class        | IP66       |
| Lamp power      | 9 W        |
| Light source    | LED        |
| Light type      | Red LED    |
| Mounting        | Vertically |
| Nominal current | 47 mA      |
|                 |            |