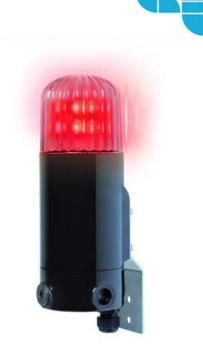

## WARNING LIGHT \"MDD\" LED EX

336004413 Ex/ATEX LED Beacon, Clear, 230 V ac, MDD

- For Zone 1, 21, 2, 22
- IP66
- 4 different operating modes
- · Robust polycarbonate housing

## PRODUCT DESCRIPTION

mDD is an Ex module with high intensity LED that gives a very good shine. It is also possible to choose between four different operating modes to suit the application - fixed, flashing, flash or rotating light. The housing is made of polycarbonate which guarantees a robust and powerful mudul with high IP grade for indoor and outdoor use. mDD is available in five different colors: red, clear / white, blue, green and yellow.

## **SPECIFICATIONS**

| Color House  | Black      |
|--------------|------------|
| Color Lens   | Clear      |
| Diameter     | 103 mm     |
| Height       | 268 mm     |
| IP Class     | IP66       |
| Lamp power   | 9 W        |
| Light source | LED        |
| Light type   | White LED  |
| Mounting     | Vertically |
|              |            |