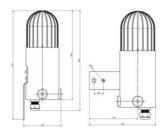

## **SPECIFICATIONS**

| Color House  | Black      |
|--------------|------------|
| Color Lens   | Clear      |
| Diameter     | 103 mm     |
| Height       | 268 mm     |
| IP Class     | IP66       |
| Lamp power   | 9 W        |
| Light source | LED        |
| Light type   | White LED  |
| Mounting     | Vertically |
|              |            |