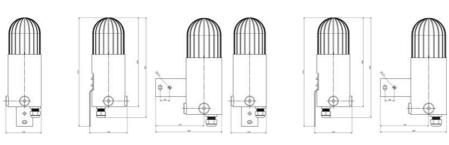

## **SPECIFICATIONS**

| Color House  | Black      |
|--------------|------------|
| Color Lens   | Clear      |
| Diameter     | 103 mm     |
| Height       | 268 mm     |
| IP Class     | IP66       |
| Lamp power   | 9 W        |
| Light source | LED        |
| Light type   | Blue LED   |
| Mounting     | Vertically |

| Nominal current         | 55 mA      |
|-------------------------|------------|
| Nominal Supply Voltage  | 230 V AC   |
| Operational Temperature | -40°C 60°C |
| Terminal connection     | 2.5 mm²    |
| Weight                  | 2500 g     |