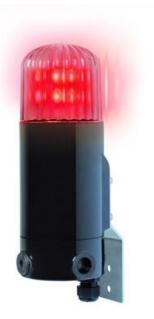

## WARNING LIGHT \"MDD\" LED EX

336005413 mDD1 Ex-LED BEACON BLUE 240V AC

- IP66
- 4 different operating modes
- Robust polycarbonate housing

## PRODUCT DESCRIPTION

mDD is an Ex module with high intensity LED that gives a very good shine. It is also possible to choose between four different operating modes to suit the application - fixed, flashing, flash or rotating light. The housing is made of polycarbonate which guarantees a robust and powerful mudul with high IP grade for indoor and outdoor use. mDD is available in five different colors: red, clear / white, blue, green and yellow.

## **SPECIFICATIONS**

| Color House  | Black      |
|--------------|------------|
| Color Lens   | Clear      |
| Diameter     | 103 mm     |
| Height       | 268 mm     |
| IP Class     | IP66       |
| Lamp power   | 9 W        |
| Light source | LED        |
| Light type   | Blue LED   |
| Mounting     | Vertically |