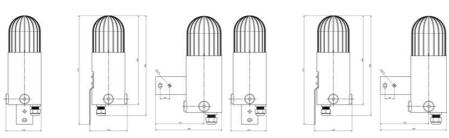

## **SPECIFICATIONS**

| Color House  | Black      |
|--------------|------------|
| Color Lens   | Clear      |
| Diameter     | 103 mm     |
| Height       | 268 mm     |
| IP Class     | IP66       |
| Lamp power   | 9 W        |
| Light source | LED        |
| Light type   | Green LED  |
| Mounting     | Vertically |
|              |            |