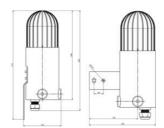

## **SPECIFICATIONS**

| Color House  | Black      |
|--------------|------------|
| Color Lens   | Clear      |
| Diameter     | 103 mm     |
| Height       | 268 mm     |
| IP Class     | IP66       |
| Lamp power   | 9 W        |
| Light source | LED        |
| Light type   | Green LED  |
| Mounting     | Vertically |
|              |            |