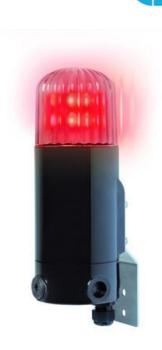

## **WARNING LIGHT "MDD" LED EX**

336006413 Ex/ATEX LED Beacon, Green, 230 V ac, MDD

- For Zone 1, 21, 2, 22
- IP66
- 4 different operating modes
- Robust polycarbonate housing

## PRODUCT DESCRIPTION

mDD is an Ex module with high intensity LED that gives a very good shine. It is also possible to choose between four different operating modes to suit the application - fixed, flashing, flash or rotating light. The housing is made of polycarbonate which guarantees a robust and powerful mudul with high IP grade for indoor and outdoor use. mDD is available in five different colors: red, clear / white, blue, green and yellow.

## **SPECIFICATIONS**

| Color House  | Black      |
|--------------|------------|
| Color Lens   | Clear      |
| Diameter     | 103 mm     |
| Height       | 268 mm     |
| IP Class     | IP66       |
| Lamp power   | 9 W        |
| Light source | LED        |
| Light type   | Green LED  |
| Mounting     | Vertically |
|              |            |